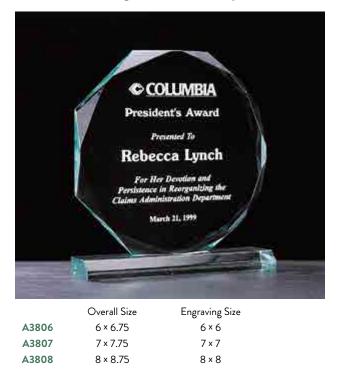

#### Diamond Series Glass Award

|       | Overall Size | Engraving Size |  |
|-------|--------------|----------------|--|
| G2150 | 6 × 7.5      | 5×7            |  |
| G2160 | 7 × 8.5      | 6×8            |  |
| G2170 | 8 × 9.5      | 7×9            |  |