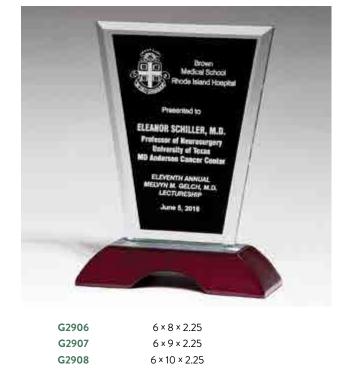

HIGH LUSTR™ IS FURNITURE-QUALITY FIBERBOARD WITH HIGH-GLOSS SPRAY FINISH.

-NEW -Rectangular Glass Award Black Silk Screened Glass with Black Piano-Finish Base

| G3170 | 5.25 × 7.875 |
|-------|--------------|
| G3171 | 6.25 × 8.875 |
| G3172 | 7.25 × 9.875 |

0.375 INCH THICK CLEAR GLASS PACKAGING AS SHOWN ON PAGE 66

-NEW -Multi-Colored Art Glass Droplet

**2311** 4 × 10

LASER ENGRAVABLE ALUMINUM PLATE

ART GLASS AWARDS ARE HAND MADE, AIR BUBBLES AND COLOR VARIATIONS ARE COMMON. SUPPLIED WITH PADDED, SATIN-LINED GIFT BOXES. SEE PAGE 64. SILK SCREENED GLASS - LASER ENGRAVE ONLY.