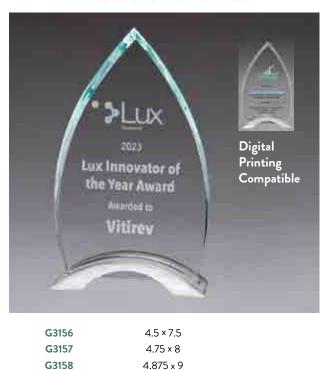

#### -NEW -Apex Series Glass Award

| G3164 | 6.25 × 9.125 |
|-------|--------------|
| G3165 | 6.625 × 10   |
| G3166 | 7 × 11       |

0.5 INCH THICK JADE GLASS

LASER ENGRAVABLE ALUMINUM PLATE