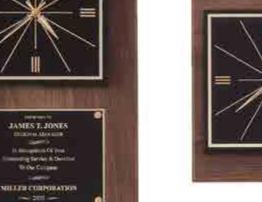

#### PLAQUES AND GIFTS WITH ROSEWOOD STAIN AND **HEAVY LACQUER PIANO-FINISH**

| *****                       | Branch Manager<br>of the<br>Month |
|-----------------------------|-----------------------------------|
| Lading Kasa -1<br>Jacob (M) |                                   |
|                             |                                   |
|                             |                                   |
|                             |                                   |
|                             |                                   |