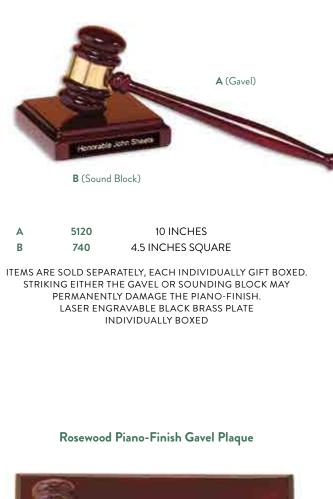

### Parliament Series AMERICAN WALNUT PLAQUES AND GAVELS

| Α | 5116 | 7.5 INCHES        |
|---|------|-------------------|
|   | 5118 | 9.75 INCHES       |
| В | 737  | 4.5 INCHES SQUARE |
| С | 735  | 3 × 11.5 × 3.75   |
|   |      |                   |