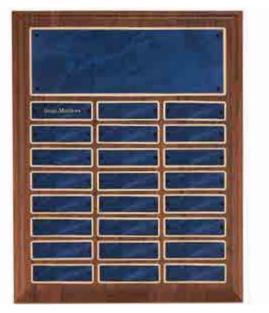

### Perpetual Series SOLID AMERICAN WALNUT PLAQUES

| P3300 | 9 × 12  | 12 Plates |
|-------|---------|-----------|
| P3302 | 12 × 15 | 24 Plates |

INDIVIDUAL PLATES 0.875 X 2.75 LASER ENGRAVABLE PLATES

|             | >>>- | JTORS IN<br>eee<br>N of the M |   |
|-------------|------|-------------------------------|---|
| BATH DELLOS |      |                               |   |
|             |      |                               | - |
|             |      |                               |   |
|             |      |                               |   |
|             |      |                               |   |
|             |      |                               |   |

P3304 9 × 12 12 Plates P3306 12 × 15 24 Plates

INDIVIDUAL PLATES 1 X 3.25 LASER ENGRAVABLE PLATES