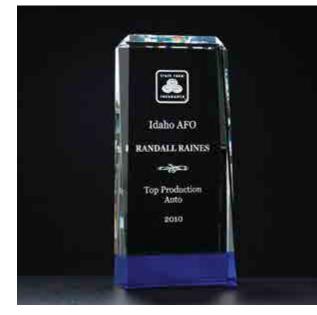

HIGH LUSTR™ IS FURNITURE-QUALITY FIBERBOARD WITH HIGH-GLOSS SPRAY FINISH.

-NEW -Rectangular Glass Award Black Silk Screened Glass with Black Piano-Finish Base

| G3170 | 5.25 × 7.875 |
|-------|--------------|
| G3171 | 6.25 × 8.875 |
| G3172 | 7.25 × 9.875 |

0.375 INCH THICK CLEAR GLASS PACKAGING AS SHOWN ON PAGE 66

-NEW -Multi-Colored Art Glass Droplet

**2311** 4 × 10

LASER ENGRAVABLE ALUMINUM PLATE

ART GLASS AWARDS ARE HAND MADE, AIR BUBBLES AND COLOR VARIATIONS ARE COMMON. SUPPLIED WITH PADDED, SATIN-LINED GIFT BOXES. SEE PAGE 64. SILK SCREENED GLASS - LASER ENGRAVE ONLY.