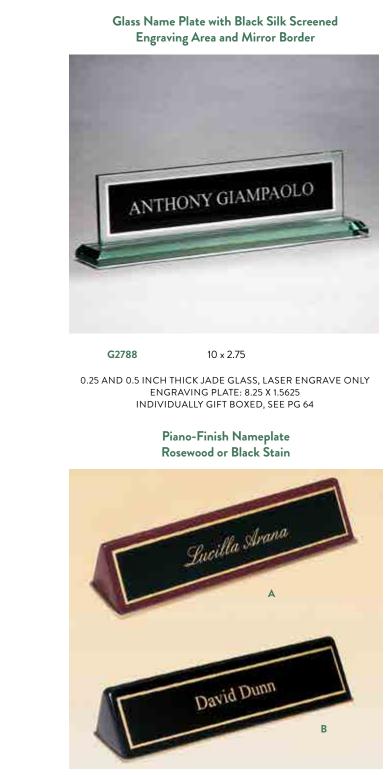

HIGH LUSTR™ IS FURNITURE-QUALITY FIBERBOARD WITH HIGH-GLOSS SPRAY FINISH.

-NEW -Rectangular Glass Award Black Silk Screened Glass with Black Piano-Finish Base

| G3170 | 5.25 × 7.875 |
|-------|--------------|
| G3171 | 6.25 × 8.875 |
| G3172 | 7.25 × 9.875 |

0.375 INCH THICK CLEAR GLASS PACKAGING AS SHOWN ON PAGE 66

-NEW -Multi-Colored Art Glass Droplet

**2311** 4 × 10

LASER ENGRAVABLE ALUMINUM PLATE

ART GLASS AWARDS ARE HAND MADE, AIR BUBBLES AND COLOR VARIATIONS ARE COMMON. SUPPLIED WITH PADDED, SATIN-LINED GIFT BOXES. SEE PAGE 64. SILK SCREENED GLASS - LASER ENGRAVE ONLY.

#### Rosewood Stained Piano-Finish Plaque, Antique Bronze Finish Frame Casting with Black Brass Engraving Plate

P4137

LASER ENGRAVABLE PLATE

### **ROSEWOOD STAIN AND HEAVY LAQUER PIANO-FINISH**

Rosewood Stained Piano-Finish Frame with Black Brass Engraving Plate on Brush Gold Metal Background

P3990

12 × 15

LASERFX® PLATES SUITABLE FOR LASER ENGRAVING ONLY