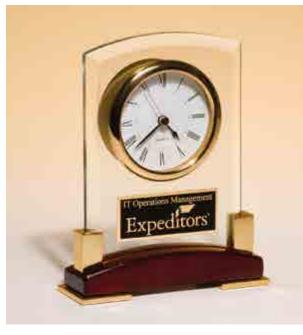

te<sup>®</sup> Clock Collection

Rosewood Piano-Finish Book Clock with Diamond-Spun Dial and Three Hand Movement



BC834

5.375 x 4.25 x 1.875

LASER ENGRAVABLE PLATE ENGRAVING PLATE: 3 X 4.25

Large Book Clock, Hand-Rubbed, Rich Mahogany-Finish, Diamond-Spun Dial with Three Hand Movement

Engraving Plate: 5 x 7

LASER ENGRAVABLE PLATE



5.625 x 5.875 x 1.625 BC858 LASER ENGRAVABLE PLATE

High Gloss Rosewood-Finish Clock, Diamond-Spun Dial and Three Hand Movement Blue Marbleized Acrylic Clock with Polished Silver Base and Matching Blue and Silver Engraving Plate



BC980+ 3.875 x 4.75 x 1.75 LASER ENGRAVABLE ALUMINUM PLATE +LIMITED LIABILITY IN 2024

Beveled Glass with Wood Accent, Silver Bezel and Dial, Three Hand Movement



LASER ENGRAVABLE PLATE



LASER ENGRAVABLE ALUMINUM PLATE





BC872 6 x 7.75 LASER ENGRAVABLE BRASS PLATE

Arch Clock with Glass Upright and Rosewood Piano-Finish Post and Base



BC919 7.5 x 7.875

LASER ENGRAVABLE BRASS PLATE

## Airflyte<sup>®</sup> Clock & Gift Collection

## Glass Clock with World Time Dial on Piano-Finish Base



BC1020 6 x 7.75

LASER ENGRAVABLE ALUMINUM PLATE

## Glass Clock, Brushed Aluminum Panel, White Dial



BC65

7.25 x 4.875 x 2

## LASER ENGRAVABLE ALUMINUM PLATE

## CLOCKS SUPPLIED WITH LIFETIME GUARANTEED QUARTZ MOVEMENTS. BATTERIES INCLUDED. INDIVIDUALLY GIFT BOXED.

Rosewood Piano-Finish, Brass Base Diamond-Spun Dial, Three Hand Movement, Black Brass Engraving Plate Supplied Unattached

## Glass Clock with Rosewood High Gloss Base



В

BC46

**A BC48** 4 x 7.625

LASER ENGRAVABLE PLATE

Versatile Clock, Two Eng