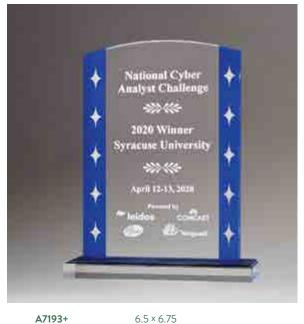

#### -NEW -Apex Series Glass Award

| G3164 | 6.25 × 9.125 |
|-------|--------------|
| G3165 | 6.625 × 10   |
| G3166 | 7 × 11       |

0.5 INCH THICK JADE GLASS

LASER ENGRAVABLE ALUMINUM PLATE