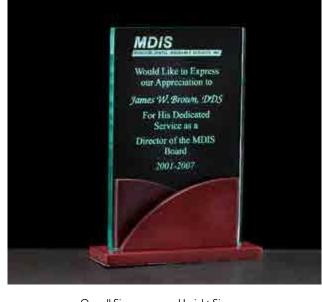

HIGH LUSTR™ IS FURNITURE-QUALITY FIBERBOARD WITH HIGH-GLOSS SPRAY FINISH.

-NEW -Rectangular Glass Award Black Silk Screened Glass with Black Piano-Finish Base

| G3170 | 5.25 × 7.875 |
|-------|--------------|
| G3171 | 6.25 × 8.875 |
| G3172 | 7.25 × 9.875 |

0.375 INCH THICK CLEAR GLASS PACKAGING AS SHOWN ON PAGE 66

-NEW -Multi-Colored Art Glass Droplet

**2311** 4 × 10

LASER ENGRAVABLE ALUMINUM PLATE

ART GLASS AWARDS ARE HAND MADE, AIR BUBBLES AND COLOR VARIATIONS ARE COMMON. SUPPLIED WITH PADDED, SATIN-LINED GIFT BOXES. SEE PAGE 64. SILK SCREENED GLASS - LASER ENGRAVE ONLY.