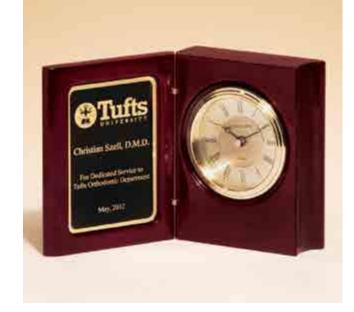

HIGH LUSTR™ IS FURNITURE-QUALITY FIBERBOARD WITH HIGH-GLOSS SPRAY FINISH.

-NEW -Rectangular Glass Award Black Silk Screened Glass with Black Piano-Finish Base

| G3170 | 5.25 × 7.875 |
|-------|--------------|
| G3171 | 6.25 × 8.875 |
| G3172 | 7.25 × 9.875 |

0.375 INCH THICK CLEAR GLASS PACKAGING AS SHOWN ON PAGE 66

-NEW -Multi-Colored Art Glass Droplet

**2311** 4 × 10

LASER ENGRAVABLE ALUMINUM PLATE

ART GLASS AWARDS ARE HAND MADE, AIR BUBBLES AND COLOR VARIATIONS ARE COMMON. SUPPLIED WITH PADDED, SATIN-LINED GIFT BOXES. SEE PAGE 64. SILK SCREENED GLASS - LASER ENGRAVE ONLY.