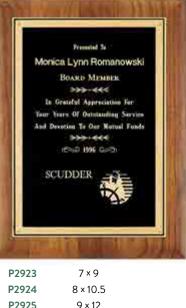

9

 P5336
 8 × 10

INDIVIDUALLY BOXED

#### Acrylic Plate with Printed Stained Glass Border on Natural Alder Wood Plaque



| P5322 | 7×9    |
|-------|--------|
| P5323 | 8 × 10 |
| P5324 | 9 × 12 |

INDIVIDUALLY BOXED

PLAQUES ARE INDIVIDUALLY BOXED.



#### Rosewood Piano-Finish Plaques with Florentine Design Borders



| P4450 | 7×9      |
|-------|----------|
| P4451 | 8 × 10.5 |
| P4452 | 9 × 12   |

BRASS PLATED STEEL. LASER FX.

#### Rosewood Piano-Finish Frames with Gold Metal Backgrounds and Florentine Design Borders



P4454 12 × 15 BRASS PLATED STEEL. LASER FX.



#### **Available in Five Sizes**



| P1088 | 5×7       |
|-------|-----------|
| P1089 | 7×8       |
| P1090 | 8 × 10.5  |
| P1091 | 9 × 12    |
| P1092 | 10.5 × 13 |
|       |           |

#### Black Brass Plate





P2925 P2926

# PLAQUES

### **Coventry Series** TRADITIONAL STYLE IN AMERICAN WALNUT

#### **Available in Three Sizes**



Sapphire P3462 7×8 P3463 8 × 10.5 P3464 9 × 12

LASERFX® PLATES SUITABLE FOR LASER ENGRAVING ONLY

#### Florentine with Black Textured Center



7.5 × 8.5

8.5 × 10

9.5 × 11.5

P1801

P1802

P1803

| 7×9      |
|----------|
| 8 × 10.5 |
| 9 × 12   |
| 11 × 14  |

LASERFX® PLATES SUITABLE FOR LASER ENGRAVING ONLY

### Marble Design & Airflyte<sup>®</sup> Series

Airflyte Plaque Available in

Three Sizes and Two Colors

DISTRICT SALES LEADER

AWARD

Presented in

**Central California** 

**Regional Office** 

For Outstanding Sales Growth

February 27, 1991

Sapphire



Airflyte Plaque Available in

**Three Sizes and Three Colors** 

VOLUNTEER AWARD

Presented to

Jodi