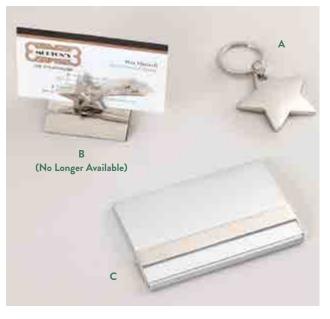

D IS LASER ENGRAVABLE

ACenter Front, Bress Back

Leather Key Rings

 PK99
 1.5 Diameter

 PK6131
 1.375 x 3.375

LASER ENGRAVABLE

Taupe Leather Gift Set Pen and Key Ring



**PKC6427** TAUPE LEATHER LASER ENGRAVES BLACK. TWO-PIECE GIFT BOX.

Silver Plated Heart-Shaped Box



PK91 1 x 2.5 GOLD PLATED BOOKMARK



A (11-Function Pocket Knife, Stainless Steel) KN30 B (4-Function Pocket Knife with Wood Panel) KN20

Α

R

0.75 x 3.5 0.625 x 2.25



NO LONGER AVAILABLE

INDIVIDUALLY GIFT BOXED.

## **Bristol Series**

## Polished Silver Keyrings with Matte Silver Engravable Inserts



A (Heart) B (Oval) C (Oval) 1.25 x 2.5 1 x 3.25 1.25 x 3

INDIVIDUALLY GIFT BOXED

PK10

PK12

PK16

## Polished Silver Star Keyring, Polished Silver Star Business Card Holder and Matte Silver Business Card Case



| Α | PK26 | 1.875 x 3  |
|---|------|------------|
| С | PK24 | 2.5 x 3.75 |

117

## Gift Collection

## **Chrome Plated Key Rings**



LASER ENGRAVABLE BLACK ALUMINUM INSERT COPY WILL SHOW THROUGH AS SILVER

Prism-Effect Chrome Plated Key Ring with Blue Marbleized Leather



PK33 1 x 3.25

> BLUE MARBLEIZED LEATHER LASER ENGRAVES SILVER. GIFT BOXED.

## Art Glass Decorated Key Rings



POLISHED BACK SUITABLE FOR DIAMOND-DRAG ENGRAVING

### Maple Picture Frames



0.5 INCH THICK GLASS LASER ENGRAVABLE BLACK BRASS PLATE MAPLEWOOD IS LASER ENGRAVABLE

Blue Marbleized Leather Wine Gift Set

## PKC6444

BLUE MARBLEIZED LEATHER LASER ENGRAVES SILVER. FITTED BLACK FOAM INTERIOR WITH FLAP CLOSING TOP

### Black Leather Gift Set



PKC6388 BLACK LEATHER LASER ENGRAVES SILVER TWO-PIECE GIFT BOX