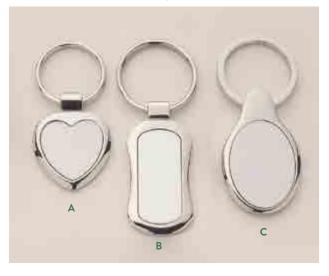

UARANTEED QUARTZ MOVEMENTS. BATTERIES INCLUDED. INDIVIDUALLY GIFT BOXED.

## Airflyte<sup>®</sup> Gift Collection

Silver Key Rings with Maplewood Inserts



 A
 PK362
 0.875 x 1.25

 B
 PK345
 1.125 x 1.5

MAPLEWOOD IS LASER ENGRAVABLE

ACenter Front, Bress Back

Leather Key Rings

 PK99
 1.5 Diameter

 PK6131
 1.375 x 3.375

LASER ENGRAVABLE

Taupe Leather Gift Set Pen and Key Ring



**PKC6427** TAUPE LEATHER LASER ENGRAVES BLACK. TWO-PIECE GIFT BOX.

Silver Plated Heart-Shaped Box



PK91 1 x 2.5 GOLD PLATED BOOKMARK



A (11-Function Pocket Knife, Stainless Steel) KN30 B (4-Function Pocket Knife with Wood Panel) KN20

Α

R

0.75 x 3.5 0.625 x 2.25



NO LONGER AVAILABLE

INDIVIDUALLY GIFT BOXED.

## **Bristol Series**

## Polished Silver Keyrings with Matte Silver Engravable Inserts



A (Heart) B (Oval) C (Oval) 1.25 x 2.5 1 x 3.25 1.25 x 3

INDIVIDUALLY GIFT BOXED

PK10

PK12

PK16

## Polished Silver Star Keyring, Polished Silver Star Business Card Holder and Matte Silver Business Card Case



| Α | PK26 | 1.875 x 3  |
|---|------|------------|
| С | PK24 | 2.5 x 3.75 |

117

## Gift Collection

## **Chrome Plated Key Rings**



LASER ENGRAVABLE BLACK ALUMINUM INSERT COPY WILL SHOW THROUGH AS SILVER

Prism-Effect Chrome Plated Key Ring with Blue Marbleized Leather



PK33 1 x 3.25

> BLUE MARBLEIZED LEATHER LASER ENGRAVES SILVER. GIFT BOXED.

## Art Glass Decorated Key Rings



POLISHED BACK SUITABLE FOR DIAMOND-DRAG ENGRAVING

### Maple Picture Frames



0.5 INCH THICK GLASS LASER ENGRAVABLE BLACK BRASS PLATE MAPLEWOOD IS LASER ENGRAVABLE

Blue Marbleized Leather W