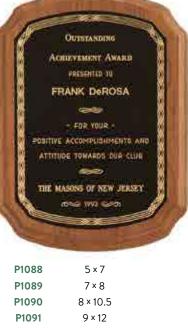

#### **Available in Five Sizes**

| P1088 | 5×7       |
|-------|-----------|
| P1089 | 7×8       |
| P1090 | 8 × 10.5  |
| P1091 | 9 × 12    |
| P1092 | 10.5 × 13 |
|       |           |