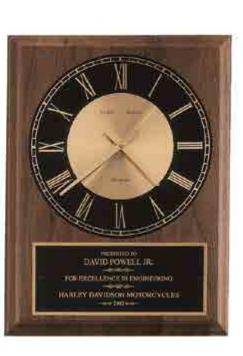

LASER ENGRAVABLE PLATE

LASER ENGRAVABLE PLATE CLOCKS SUPPLIED WITH LIFETIME GUARANTEED QUARTZ MOVEMENT

| P1696 | 9 × 12  | 12 Plates |
|-------|---------|-----------|
| P1697 | 11 × 15 | 24 Plates |

INDIVIDUAL PLATES 0.875 X 2.75 LASER ENGRAVABLE PLATES