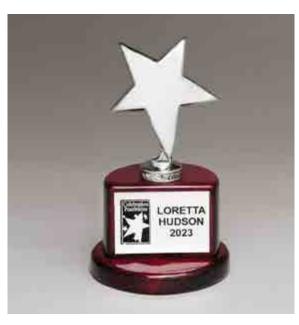

#### **RECOGNIZE OUTSTANDING ACHIEVEMENT WITH A STAR THEMED AWARD**

Chrome Plated Metal Star on Rosewood Piano-Finish Base

140+ 4.5 × 7.25 BRIGHT SILVER FLEXI-BRASS PLATE ENGRAVES BLACK +LIMITED AVAILABILITY IN 2024