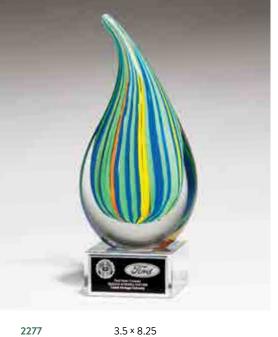

#### Black and Red Helix Art Glass Award

2285 4×8 LASER ENGRAVABLE ALUMINUM PLATE

Multi-Colored Art Glass Award

2277

LASER ENGRAVABLE ALUMINUM PLATE

Blue and Violet Art Glass Award

2291 3.25 x 10.5 LASER ENGRAVABLE ALUMINUM PLATE