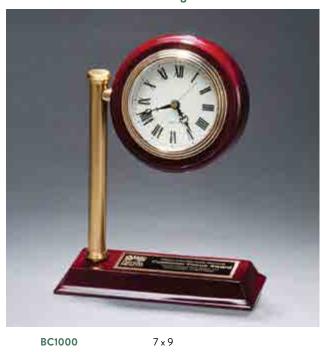

Crystal Clock

BC962 3.875 × 4.875 1.25 INCH THICK OPTICAL CRYSTAL CLOCK MOVEMENT GUARANTEED FOR LIFE