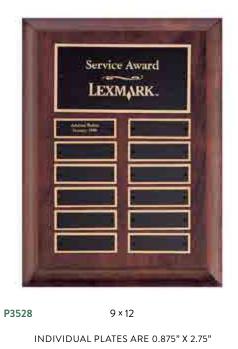

LASER ENGRAVABLE PLATE

LASER ENGRAVABLE PLATE CLOCKS SUPPLIED WITH LIFETIME GUARANTEED QUARTZ MOVEMENT

| P1696 | 9 × 12  | 12 Plates |
|-------|---------|-----------|
| P1697 | 11 × 15 | 24 Plates |

INDIVIDUAL PLATES 0.875 X 2.75 LASER ENGRAVABLE PLATES

P2910 11 × 15 12 Plates

INDIVIDUAL PLATES 1.5 X 3.75 LASER ENGRAVABLE PLATES