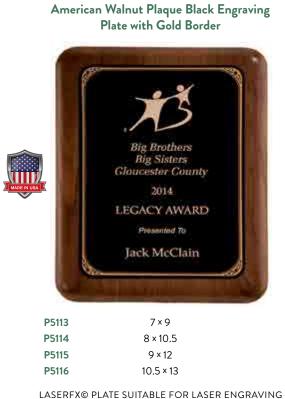

#### SILVER PLATED GIFTS AND AWARDS. CLASSIC ACHIEVER TROPHIES.

Black Mirror Plaque with Black Florentine Engraving Plate

P4422 P4423 9 × 12

LASERFX® PLATES SUITABLE FOR LASER ENGRAVING ONLY

American Walnut Plaque Black Engraving Plate with Gold Border WellCare