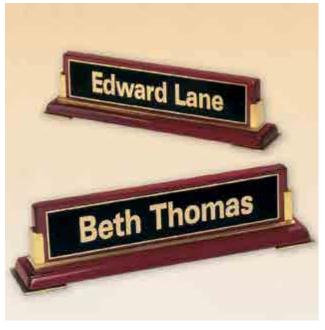

### Wexford Series

P3/X

| ford Series                                           | 0.875 INCH Diam |
|-------------------------------------------------------|-----------------|
| IN MEMORY OF<br>JOHN DANIELS<br>1962-1998             | A               |
| 9 × 12                                                |                 |
| LASER ENGRAVABLE PLATE                                | A               |
| Emergency Medical Award                               | В               |
|                                                       | Firematic Aw    |
| VOLUNTEER OF THE YEAR<br>MICIENTED TO<br>ANDREW GOULD | В               |
| Come P                                                |                 |
| FLORMAM PARK RESCUE SOUAD                             |                 |
|                                                       |                 |

P2930 9 × 12 LASER ENGRAVABLE PLATE

0.875 INCH Diameter