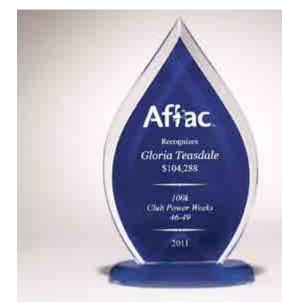

#### Apex Series Glass Award

|       | Overall Size | Engraving Size |
|-------|--------------|----------------|
| G2605 | 5 × 7.25     | 5×7            |
| G2606 | 6 × 8.25     | 6 × 8          |
| G2607 | 7 × 9.25     | 7×9            |