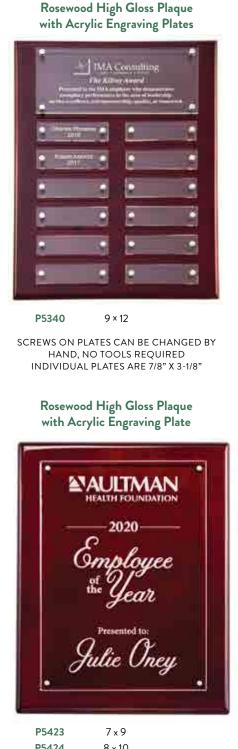

#### VALUE PRICED HIGH-GLOSS PLAQUES WITH STUNNING ENGRAVING PLATES

| F J4Z3 | / x 7  |
|--------|--------|
| P5424  | 8 x 10 |
| P5425  | 9 x 12 |

LASER ENGRAVABLE ACRYLIC PLATE HELD IN PLACE WITH MAGNETS - NEW -Black High Gloss Plaque with Acrylic Engraving Plates

| Promited in the Di-<br>energies; perform-<br>territy configures, sales | Cilroy Award<br>A respire the descent<br>and is the tree of basis | - |
|------------------------------------------------------------------------|-------------------------------------------------------------------|---|
| e Charles Rivales &                                                    | 0                                                                 |   |
| •                                                                      | •                                                                 |   |
| e (                                                                    |                                                                   |   |
| • •                                                                    | •                                                                 |   |
| • (•                                                                   |                                                                   |   |
| e                                                                      |                                                                   |   |

**P5364** 9 × 12

SCREWS ON PLATES CAN BE CHANGED BY HAND, NO TOOLS REQUIRED INDIVIDUAL PLATES ARE 7/8" X 3-1/8"

#### Black High Gloss Plaque with Acrylic Engraving Plate

| 7 x 9  |        |
|--------|--------|
| 8 x 10 |        |
| 9 x 12 |        |
|        | 8 x 10 |

LASER ENGRAVABLE ACRYLIC PLATE HELD IN PLACE WITH MAGNETS