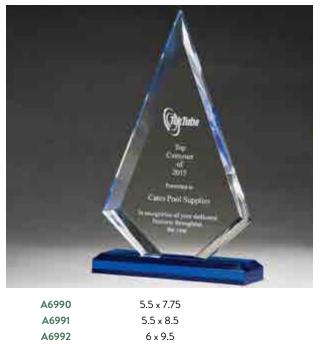

| Size    | Engraving Area |
|-------|---------|----------------|
| A6873 | 5 × 6.5 | 3.375 × 5.375  |
| A6874 | 5 × 7.5 | 3.375 × 6.375  |
| A6875 | 5 × 8.5 | 3.375 × 7.375  |



Double Zenith Acrylic with Red Mirror Base



A7077 7 x 9.5

PEEL AND STICK, NO GLUING REQUIRED 0.5 INCH THICK CLEAR ACRYLIC



ALL INDIVIDUALLY GIFT BOXED.

Acrylic Awards

## Freestanding Iceberg Acrylic with Gold Accent



2.75 x 6 2.0 INCH THICK CLEAR ACRYLIC. +LIMITED AVAILABILITY IN 2024.



Diamond Series Acrylic with Blue Accent



| A7118 | 6 x 7 |
|-------|-------|
| A7119 | 7 x 8 |
| A7120 | 8 x 9 |

PEEL AND STICK, NO GLUING REQUIRED

— NEW— Diamond Series Clear Acrylic with Gold Accent



| A7210 | 6 x 7 |
|-------|-------|
| A7211 | 7 x 8 |
| A7212 | 8 x 9 |

PEEL AND STICK, NO GLUE REQUIRED





0.75 INCH THICK ACRYLIC

## Freestanding Shooting Star Acrylic



1.0 INCH THICK CLEAR ACRYLIC





A6730 5 x 4.75 0.75 INCH THICK FREESTANDING ACRYLIC

## Flame Series with Red Accented Upright and Base



|       | Overall Size | Engraving Size |
|-------|--------------|----------------|
| A6833 | 5.125 × 7.75 | 3.5 × 7        |
| A6834 | 5.875 × 8.75 | 4 × 8          |
| A6835 | 6.75 × 9.75  | 4.5×9          |
|       |              |                |

0.75 INCH THICK CLEAR ACRYLIC

Acrylic Awards

## Flame Series Clear Acrylic on Black and Gold Metal Base



A6810

Overall Size 4 × 9.75 Upright Size 4 x 9

### 0.375 INCH THICK CLEAR ACRYLIC

## Flame Series with Blue Accented Upright and Base



A6727 A6728 A6729 5.125 × 7.75 5.875 × 8.75 6.75 × 9.75 Engraving Size 3.5 × 7 4 × 8 4.5