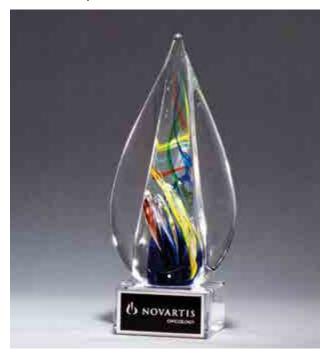

#### Black and Red Helix Art Glass Award



2285 4×8 LASER ENGRAVABLE ALUMINUM PLATE

Multi-Colored Art Glass Award



2277

LASER ENGRAVABLE ALUMINUM PLATE

Blue and Violet Art Glass Award



2291 3.25 x 10.5 LASER ENGRAVABLE ALUMINUM PLATE

#### Blue and Green Art Glass Twist



LASER ENGRAVABLE ALUMINUM PLATE

Egg-Shaped Red Art Glass Award on Clear Glass Base



2255

#### Droplet-Shaped Art Glass Award on Clear Glass Base

2.625 × 5.25



2249 4 × 7.5

ART GLASS AWARDS ARE HAND MADE, AIR BUBBLES AND COLOR VARIATIONS ARE COMMON. SUPPLIED WITH PADDED, SATIN-LINED GIFT BOXES. SEE PAGE 73. ART GLASS AWARDS ARE HAND MADE, AIR BUBBLES AND COLOR VARIATIONS ARE COMMON. INDIVIDUALLY GIFT BOXED AS SHOWN ON PAGE 73.

### Art Glass Awards

#### Flame-Shaped Art Glass Award on Clear Glass Base



2261

3.5 × 7.125

#### Helix-Shaped Multi-color Art Glass Award



2270

4 × 10

### Art Glass

#### Rainbow Colored Twist Art Glass Award



3.5 x 9 2293 LASER ENGRAVABLE ALUMINUM PLATE

#### Multi-Colored Art Glass Award



LASER ENGRAVABLE ALUMINUM PLATE

#### Blue and White Disc Art Glass Award



2294 5.625 x 7 LASER ENGRAVABLE ALUMINUM PLATE

#### Contemporary Art Glass Sculpture with Blue Accent



LASER ENGRAVABLE ALUMINUM PLATE

ART GLASS AWARDS ARE HAND MADE, AIR BUBBLES AND COLOR VARIATIONS ARE COMMON. SUPPLIED WITH PADDED, SATIN-LINED GIFT BOXES. SEE PAGE 64.

#### Tidal Series Clear Glass with Red Painted Background



| G3144 | 5 × 7.5       |
|-------|---------------|
| G3145 | 5.5 × 8.5     |
| G3146 | 6.125 x 9.625 |

#### Peak Series Clear Glass Top with Brushed Silver