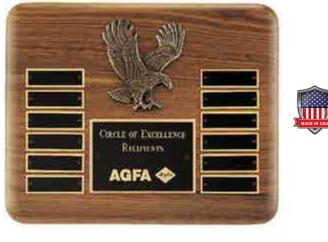

#### **Black Piano-Finish Perpetual Plaque**

| P5062 | 9 × 12  | 12 Plates |
|-------|---------|-----------|
| P5064 | 11 × 14 | 24 Plates |

INDIVIDUAL PLATES ARE 7/8" X 2-3/4" BRASS PLATED STEEL. LASER FX.