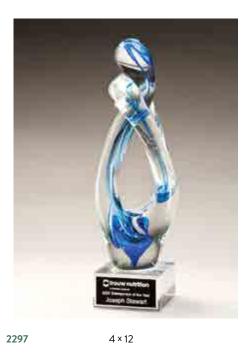

rd on Clear Glass Base

2.625 × 5.25



2249 4 × 7.5

ART GLASS AWARDS ARE HAND MADE, AIR BUBBLES AND COLOR VARIATIONS ARE COMMON. SUPPLIED WITH PADDED, SATIN-LINED GIFT BOXES. SEE PAGE 73. ART GLASS AWARDS ARE HAND MADE, AIR BUBBLES AND COLOR VARIATIONS ARE COMMON. INDIVIDUALLY GIFT BOXED AS SHOWN ON PAGE 73.

### Art Glass Awards

#### Flame-Shaped Art Glass Award on Clear Glass Base



2261

3.5 × 7.125

#### Helix-Shaped Multi-color Art Glass Award



2270

4 × 10

### Art Glass

#### Rainbow Colored Twist Art Glass Award



3.5 x 9 2293 LASER ENGRAVABLE ALUMINUM PLATE

#### Multi-Colored Art Glass Award



LASER ENGRAVABLE ALUMINUM PLATE

#### Blue and White Disc Art Glass Award



2294 5.625 x 7 LASER ENGRAVABLE ALUMINUM PLATE

#### Contemporary Art Glass Sculpture with Blue Accent



LASER ENGRAVABLE ALUMINUM PLATE

ART GLASS AWARDS ARE HAND MADE, AIR BUBBLES AND COLOR VARIATIONS ARE COMMON. SUPPLIED WITH PADDED, SATIN-LINED GIFT BOXES. SEE PAGE 64.

#### Tidal Series Clear Glass with Red Painted Background



| G3144 | 5 × 7.5       |
|-------|---------------|
| G3145 | 5.5 × 8.5     |
| G3146 | 6.125 x 9.625 |

#### Peak Series Clear Glass Top with Brushed Silver Posts and Black Glass Base



| G3151 | 7 × 8.625 |
|-------|-----------|
| G3152 | 7×9.5     |
| G3153 | 7 x 10.25 |

0.375 INCH CLEAR GLASS

GLASS - LASER ENGRAVE ONLY. SUPPLIED WITH PADDED, SATIN-LINED GIFT BOXES. SEE PAGE 73.

### Airflyte Glass Awards

#### Tidal Series Clear Glass with Blue Painted Background



| G3140 | 5 × 7.5       |
|-------|---------------|
| G3141 | 5.5 × 8.5     |
| G3142 | 6