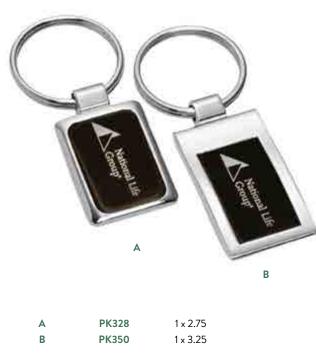

Leather Gift Set Pen and Key Ring



**PKC6427** TAUPE LEATHER LASER ENGRAVES BLACK. TWO-PIECE GIFT BOX.

Silver Plated Heart-Shaped Box



PK91 1 x 2.5 GOLD PLATED BOOKMARK



A (11-Function Pocket Knife, Stainless Steel) KN30 B (4-Function Pocket Knife with Wood Panel) KN20

Α

R

0.75 x 3.5 0.625 x 2.25



NO LONGER AVAILABLE

INDIVIDUALLY GIFT BOXED.

## **Bristol Series**

## Polished Silver Keyrings with Matte Silver Engravable Inserts



A (Heart) B (Oval) C (Oval) 1.25 x 2.5 1 x 3.25 1.25 x 3

INDIVIDUALLY GIFT BOXED

PK10

PK12

PK16

## Polished Silver Star Keyring, Polished Silver Star Business Card Holder and Matte Silver Business Card Case



| Α | PK26 | 1.875 x 3  |
|---|------|------------|
| С | PK24 | 2.5 x 3.75 |

117

## Gift Collection

## **Chrome Plated Key Rings**



LASER ENGRAVABLE BLACK ALUMINUM INSERT COPY WILL SHOW THROUGH AS SILVER

Prism-Effect Chrome Plated Key Ring with Blue Marbleized Leather



PK33 1 x 3.25

> BLUE MARBLEIZED LEATHER LASER ENGRAVES SILVER. GIFT BOXED.

## Art Glass Decorated Key Rings



POLISHED BACK SUITABLE FOR DIAMOND-DRAG ENGRAVING

### Maple Picture Frames



0.5 INCH THICK GLASS LASER ENGRAVABLE BLACK BRASS PLATE MAPLEWOOD IS LASER ENGRAVABLE

Blue Marbleized Leather Wine Gift Set

## PKC6444

BLUE MARBLEIZED LEATHER LASER ENGRAVES SILVER. FITTED BLACK FOAM INTERIOR WITH FLAP CLOSING TOP

### Black Leather Gift Set



PKC6388 BLACK LEATHER LASER ENGRAVES SILVER TWO-PIECE GIFT BOX INCLUDED

Airflyte<sup>®</sup> Gifts

## Black Laser Leather Desktop Plaque with Chrome Plated Base



1609 7.5 x 10 BLACK LEATHER ENGRAV