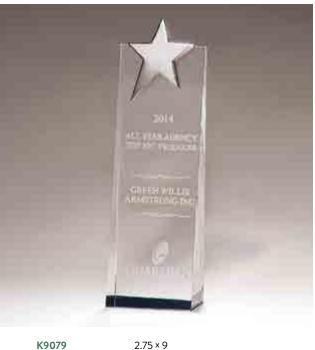

PADDED, SATIN-LINED GIFT BOXES.

**K9305** 2.5 (H)



## Diamond Series Crystal with Prism-Effect Base



K9177 K9178 K9179 7.125 × 10 × 1.25 7.75 × 11 × 1.25 8.375 × 12 × 1.25

## Freestanding Crystal Flame with Jeweled Edge and Prism-effect Base



| 1 x 6 |
|-------|
| 5 x 7 |
| 5 x 8 |
|       |

PRISM-EFFECT COATING SENDS A RAINBOW OF COLOR THROUGH THE CRYSTAL

## Crystal Awards

## Crystal Trophy with Blue Globe



**K9124** 2.625 × 5.25

LASER ENGRAVABLE ALUMINUM PLATES. CRYSTAL BASES ARE ENGRAVABLE. GLOBE IS 2.25 INCHES IN DIAMETER.

## Crystal Paperweight with Black Silk Screen



SILK SCREENED CRYSTAL LASER ENGRAVE ONLY

## Crystal Trophy with Blue Globe



K9236 2.75 × 8 × 1.5

## Crystal Trophy with Silver Star, Prism-Effect Base Reflects a Multitude of Colors into the Trophy



2.75 × 9





| A7201 | 7 x 8.25 |  |
|-------|----------|--|
| 47202 | 7 x 9    |  |
|       |          |  |

PEEL AND STICK, NO GLUING REQUIRED. 0.50 INCH THICK CLEAR ACRYLIC.



ALL CRYSTAL AWARDS ARE SUITABLE FOR LASER ENGRAVING OR SAND ETCHING. INDIVIDUALLY GIFT BOXED.

## New Acrylic Awards

## -NEW-Zenith Series Clear Acrylic with American Flag Design



A7207 A7208 A7209

6 x 8.75 6.375 x 9.75 3.75 x 10.75

PEEL AND STICK, NO GLUING REQUIRED. 0.50 INCH THICK CLEAR ACRYLIC.



## Constellation Series Etched Star with Gold Paint-Fill and Mirrored Bottom



|       | Overall Size | Engraving Size |
|-------|--------------|----------------|
| A6595 | 2.875 × 8    | 2.875 × 5.75   |

CLEAR ACRYLIC TAPERED FROM 1.125 INCHES TO 0.4375 INCHES

Octagon Series Rosewood Piano-Finish Base an