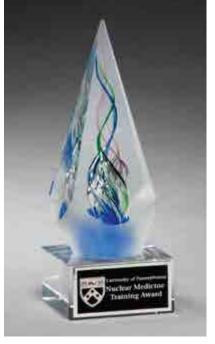

#### -NEW -Apex Series Glass Award

| G3164 | 6.25 × 9.125 |
|-------|--------------|
| G3165 | 6.625 × 10   |
| G3166 | 7 × 11       |

0.5 INCH THICK JADE GLASS

LASER ENGRAVABLE ALUMINUM PLATE