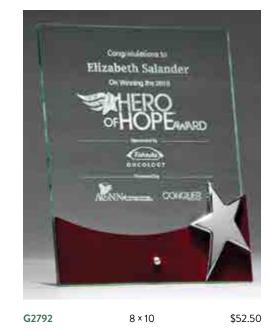

HIGH LUSTR™ IS FURNITURE-QUALITY FIBERBOARD WITH HIGH-GLOSS SPRAY FINISH.

-NEW -Rectangular Glass Award Black Silk Screened Glass with Black Piano-Finish Base

| G3170 | 5.25 × 7.875 |
|-------|--------------|
| G3171 | 6.25 × 8.875 |
| G3172 | 7.25 × 9.875 |

0.375 INCH THICK CLEAR GLASS PACKAGING AS SHOWN ON PAGE 66

-NEW -Multi-Colored Art Glass Droplet

**2311** 4 × 10

LASER ENGRAVABLE ALUMINUM PLATE

ART GLASS AWARDS ARE HAND MADE, AIR BUBBLES AND COLOR VARIATIONS ARE COMMON. SUPPLIED WITH PADDED, SATIN-LINED GIFT BOXES. SEE PAGE 64. SILK SCREENED GLASS - LASER ENGRAVE ONLY.