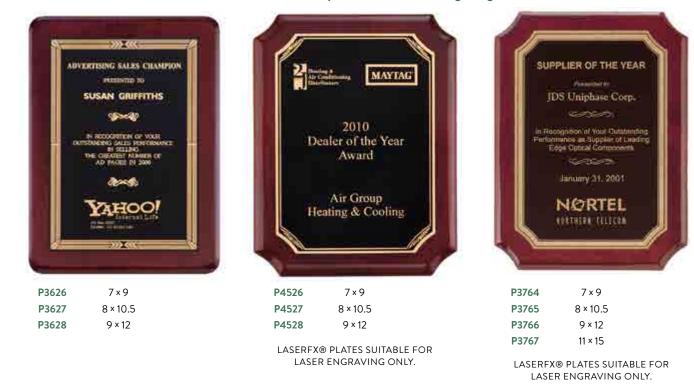

#### High Gloss Rosewood Diamonds

Silver Florentine Border with Textured Black Center on Rosewood **Piano-Finish Plaque** 

#### High Gloss Black Stained Plaque with Silver Florentine Plate

LASER ENGRAVABLE ALUMINUM PLATE

9 × 12

P3717 7×9 P3719 8 × 10.5 P3721 9 × 12 BRASS PLATED STEEL LASER FX.

P3757 P3758

P3756

| 7 x 9     | P4140 |
|-----------|-------|
| 8 x 10    | P4141 |
| 9 x 12    | P4142 |
| 10.5 x 13 | P4143 |
|           |       |

#### Rosewood Piano-Finish Plaques with Florentine Design Plates

8 × 10.5 9 × 12

BRASS PLATED STEEL LASER FX.

| P3741 | 7×9       |
|-------|-----------|
| 3742  | 8 × 10.5  |
| 3743  | 9 × 12    |
| 3744  | 10.5 × 13 |
| 3770  | 12 × 15   |