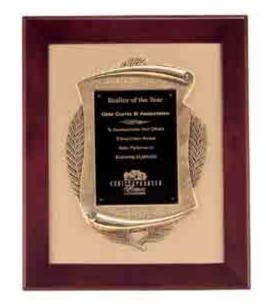

#### HIGH GLOSS PLAQUES WITH GOLDTONE METAL FRAME CASTINGS

Rosewood Stained Piano-Finish Plaque, Metal Gold Scroll Frame Casting with Black LaserFX Plate

P5473 11 × 15

#### Black High Gloss Plaque, Metal Gold Scroll Frame Casting with Black LaserFX Plate

P5479 10.5 × 13

Rosewood Stained Piano-Finish Plaque, Metal Gold Sunburst Frame Casting with Black LaserFX Plate

P5466 11 × 15

#### Black High Gloss Plaque, Metal Gold Sunburst Frame Casting with Black LaserFX Plate

P5470 11 × 15

Rosewood Stained Piano-Finish Airflyte Frame with Antique Bronze Casting on Brush Gold Metal Background