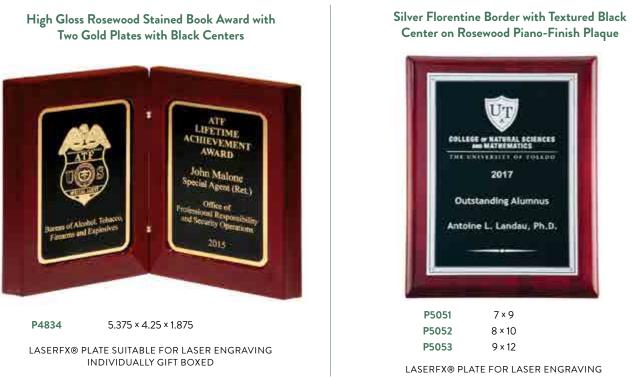

#### HIGH GLOSS PLAQUES WITH GOLDTONE METAL FRAME CASTINGS

Rosewood Stained Piano-Finish Plaque, Metal Gold Scroll Frame Casting with Black LaserFX Plate

P5473 11 × 15

#### Rosewood Stained Piano-Finish Plaque, Gold Scroll Frame Casting with Black LaserFX Plate

P5473 11 × 15

LASERFX® PLATES SUITABLE FOR LASER ENGRAVING ONLY

INDIVIDUALLY BOXED.