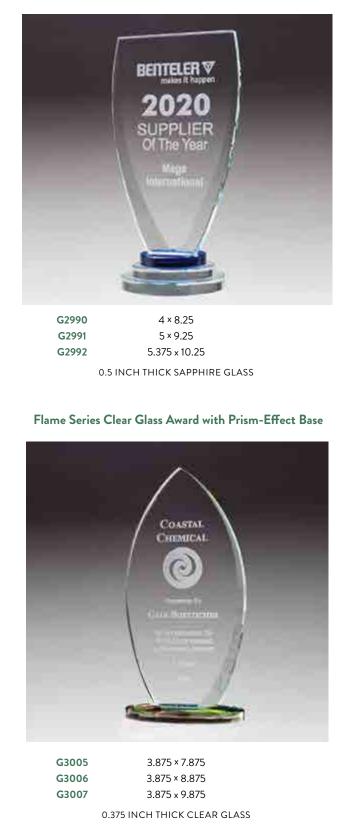

### New Glass Awards

#### -NEW -Apex Series Glass Award

| G3164 | 6.25 × 9.125 |
|-------|--------------|
| G3165 | 6.625 × 10   |
| G3166 | 7 × 11       |

0.5 INCH THICK JADE GLASS

LASER ENGRAVABLE ALUMINUM PLATE

HIGH LUSTR™ IS FURNITURE-QUALITY FIBERBOARD WITH HIGH-GLOSS SPRAY FINISH.

-NEW -Rectangular Glass Award Black Silk Screened Glass with Black Piano-Finish Base

| G3170 | 5.25 × 7.875 |
|-------|--------------|
| G3171 | 6.25 × 8.875 |
| G3172 | 7.25 × 9.875 |

0.375 INCH THICK CLEAR GLASS PACKAGING AS SHOWN ON PAGE 66

-NEW -Multi-Colored Art Glass Droplet

**2311** 4 × 10

LASER ENGRAVABLE ALUMINUM PLATE

ART GLASS AWARDS ARE HAND MADE, AIR BUBBLES AND COLOR VARIATIONS ARE COMMON. SUPPLIED WITH PADDED, SATIN-LINED GIFT BOXES. SEE PAGE 64. SILK SCREENED GLASS - LASER ENGRAVE ONLY.