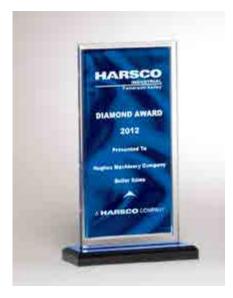

### INDIVIDUALLY GIFT BOXED.

## Acrylic Awards

## Flame Series Clear Acrylic Award with Black Silk Screened Back



|       | Overall Size | Engraving Size |
|-------|--------------|----------------|
| A6820 | 4.5 × 7.75   | 4.5 × 7.25     |
| A6821 | 5.5 × 9      | 5.125 × 8.25   |
| A6822 | 5.75 × 10    | 5.75 × 9.25    |
| A6822 | 5.75 × 10    | 5.75 × 9.25    |

### 0.75 INCH THICK CLEAR ACRYLIC

## Arch Series with Rosewood Piano-Finish Base



A6575

Overall Size 7.5 × 7.875

Upright Size 4.75 × 7.375

0.375 INCH THICK JADE ACRYLIC

Zenith Series with Blue Accents



| A6911 | 4.5 × 6.5 |
|-------|-----------|
| A6912 | 4.5 × 7.5 |
| A6913 | 4.5 x 8.5 |

0.5 INCH THICK CLEAR ACRYLIC BLACK ACRYLIC BASE WITH BLUE MIRROR TOP

Dark Blue Draped Satin Pattern with Silver Mirror Border



| Size    | Engraving Area     |
|---------|--------------------|
| 5 × 6.5 | 3.375 × 5.375      |
| 5 × 7.5 | 3.375 × 6.375      |
| 5 × 8.5 | 3.375 × 7.375      |
|         | 5 × 6.5<br>5 × 7.5 |



Peak Series with Blue Accents



A6927 6.5 × 8 A6928 6.5 × 9 A6929 6.5 × 10

> 0.75 INCH THICK CLEAR ACRYLIC THESE ACRYLICS ARE NOT PEEL AND STICK

## Deep Red Draped Satin Pattern with Silver Mirror Border



|       | Size    | Engraving Area |
|-------|---------|----------------|
| A6873 | 5 × 6.5 | 3.375 × 5.375  |
| A6874 | 5 × 7.5 | 3.375 × 6.375  |
| A6875 | 5 × 8.5 | 3.375 × 7.375  |



Double Zenith Acrylic with Red Mirror Base



A7077 7 x 9.5

PEEL AND STICK, NO GLUING REQUIRED 0.5 INCH THICK CLEAR ACRYLIC



ALL INDIVIDUALLY GIFT BOXED.

Acrylic Awards

## Freestanding Iceberg A