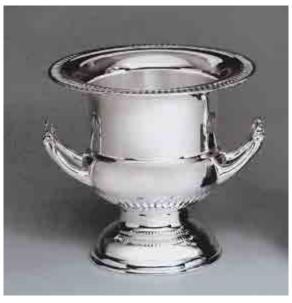

#### Silver Plated Stainless Steel Wine Cooler or Trophy Cup on Solid Walnut Base

399C

13 INCHES

LASER ENGRAVABLE BLACK ALUMINUM PLATES INDIVIDUALLY BOXED

Cast Metal Classic Achiever Figures Hand Polished and Goldtone-Finished on Solid Walnut or Piano-Finish Bases