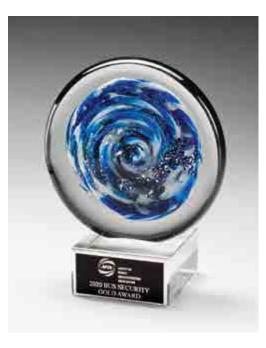

MINUM PLATE

Egg-Shaped Red Art Glass Award on Clear Glass Base



2255

#### Droplet-Shaped Art Glass Award on Clear Glass Base

2.625 × 5.25



2249 4 × 7.5

ART GLASS AWARDS ARE HAND MADE, AIR BUBBLES AND COLOR VARIATIONS ARE COMMON. SUPPLIED WITH PADDED, SATIN-LINED GIFT BOXES. SEE PAGE 73. ART GLASS AWARDS ARE HAND MADE, AIR BUBBLES AND COLOR VARIATIONS ARE COMMON. INDIVIDUALLY GIFT BOXED AS SHOWN ON PAGE 73.

### Art Glass Awards

#### Flame-Shaped Art Glass Award on Clear Glass Base



2261

3.5 × 7.125

#### Helix-Shaped Multi-color Art Glass Award



2270

4 × 10

### Art Glass

#### Rainbow Colored Twist Art Glass Award



3.5 x 9 2293 LASER ENGRAVABLE ALUMINUM PLATE

#### Multi-Colored Art Glass Award



LASER ENGRAVABLE ALUMINUM PLATE

#### Blue and White Disc Art Glass Award



2294 5.625 x 7 LASER ENGRAVABLE ALUMINUM PLATE

#### Contemporary Art Glass Sculpture with Blue Accent



LASER ENGRAVABLE ALUMINUM PLATE

ART GLASS AWARDS ARE HAND MADE, AIR BUBBLES AND COLOR VARIATIONS ARE COMMON. SUPPLIED WITH PADDED, SATIN-LINED GIFT BOXES. SEE PAGE 64.

#### Tidal Series Clear Glass with Red Painted Background



| G3144 | 5 × 7.5       |
|-------|---------------|
| G3145 | 5.5 × 8.5     |
| G3146 | 6.125 x 9.625 |

#### Peak Series Clear Glass Top with Brushed Silver Posts and Black Glass Base



| G3151 | 7 × 8.625 |
|-------|-----------|
| G3152 | 7×9.5     |
| G3153 | 7 x 10.25 |

0.375 INCH CLEAR GLASS

GLASS - LASER ENGRAVE ONLY. SUPPLIED WITH PADDED, SATIN-LINED GIFT BOXES. SEE PAGE 73.

### Airflyte Glass Awards

#### Tidal Series Clear Glass with Blue Paint