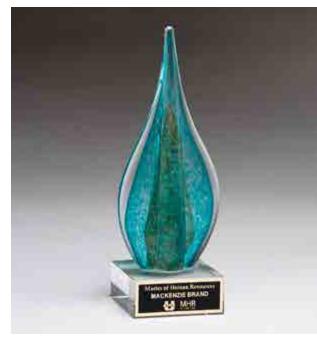

Flamed Shaped Art Glass Award Teal and Green with Gold Metallic Accent

2300 4.375 × 11.5 LASER ENGRAVABLE ALUMINUM PLATE

Zenith Series Clear Glass Award with Prism-Effect Base

3.375 × 8.75 G3137 3.625 × 9.625 G3138 G3139 4.125 × 10.625 0.375 INCH THICK CLEAR GLASS Egg Shaped Art Glass Award Blue and Green Helix