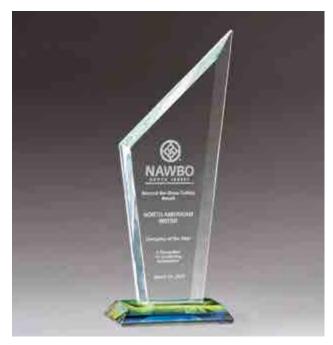

#### Apex Series Glass Award

|       | Overall Size | Engraving Size |
|-------|--------------|----------------|
| G2605 | 5 × 7.25     | 5×7            |
| G2606 | 6 × 8.25     | 6 × 8          |
| G2607 | 7 × 9.25     | 7×9            |