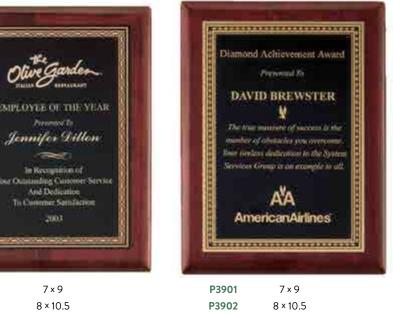

# Airflyte<sup>®</sup> High Lustr<sup>TM</sup>

#### VALUE PRICED HIGH-GLOSS PLAQUES WITH STUNNING ENGRAVING PLATES

| F J4Z3 | / x 7  |
|--------|--------|
| P5424  | 8 x 10 |
| P5425  | 9 x 12 |

LASER ENGRAVABLE ACRYLIC PLATE HELD IN PLACE WITH MAGNETS - NEW -Black High Gloss Plaque with Acrylic Engraving Plates

HIGH LUSTR™ IS FURNITURE-QUALITY FIBERBOARD WITH HIGH-GLOSS SPRAY FINISH.

-NEW -Rectangular Glass Award Black Silk Screened Glass with Black Piano-Finish Base

| G3170 | 5.25 × 7.875 |
|-------|--------------|
| G3171 | 6.25 × 8.875 |
| G3172 | 7.25 × 9.875 |