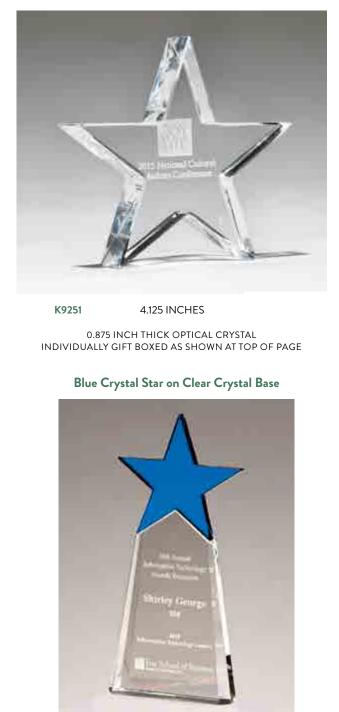

N-LINED GIFT BOXES

OPTICAL CRYSTAL IS 100% LEAD FREE AND SUITABLE FOR LASER ENGRAVING OR SANDBLASTING. ALL AIRFLYTE CRYSTAL AWARDS ARE PACKAGED IN SATIN-LINED, PADDED GIFT BOXES.





EASEL BACK ALLOWS FOR EITHER DESKTOP DISPLAY OR WALL MOUNTING. SILKSCREENED GLASS LASER ENGRAVE ONLY. INDIVIDUALLY BOXED.

G2892

## Clear Glass Book Award and Book Award

7×9

G2887



Free Standing Glass Award with High Gloss Rosewood Accent and Silver Star

7×9



3/16" THICK CLEAR GLASS. INDIVIDUALLY GIFT BOXED. GLASS AWARDS ARE SUITABLE FOR LASER ENGRAVING OR SAND ETCHING. DUE TO ITS SIZE THIS ITEM IS SHIPPED UNASSEMBLED. PACKAGING AS SHOWN ON PG 66

SILVER POST ALLOWS PORTRAIT OR LANDSCAPE POSITIONING. SILK SCREENED GLASS LASER ENGRAVE ONLY. INDIVIDUALLY GIFT BOXED.



## **Crystal Star Paperweight**



K9214

4.125 x 9.125

1.125 INCH THICK AT BOTTOM OF THE BASE, LEAD FREE CRYSTAL SUPPLIED WITH PADDED, SATIN-LINED GIFT BOXES

# Airflyte<sup>®</sup> Optical Crystal

## Cube Series, Clipped Cube Multi-Faceted Award



 K9012
 2.375 INCHES

 K9013
 3 INCHES

 K9014
 3.5 INCHES

Flame Series Clear Crystal Award with Blue Accented Bottom



| K9297 | 5.5 x 8                          |
|-------|----------------------------------|
| K9298 | 5.875 x 9                        |
| K9299 | 6.5 x 9.875                      |
|       | 1.125 INCH THICK OPTICAL CRYSTAL |



Crystal Clock



BC962 3.875 × 4.875 1.25 INCH THICK OPTICAL CRYSTAL CLOCK MOVEMENT GUARANTEED FOR LIFE

## Diamond Series Clear Crystal Trophy with Cobalt Blue Crystal Base



| K9060 | 4.5 × 6.125  |  |
|-------|--------------|-