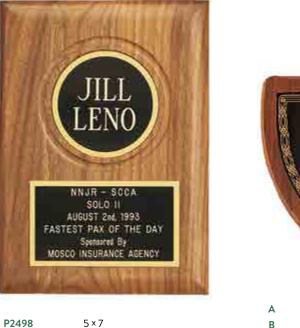

#### **Available in Five Sizes**

| P1088 | 5×7       |
|-------|-----------|
| P1089 | 7×8       |
| P1090 | 8 × 10.5  |
| P1091 | 9 × 12    |
| P1092 | 10.5 × 13 |
|       |           |