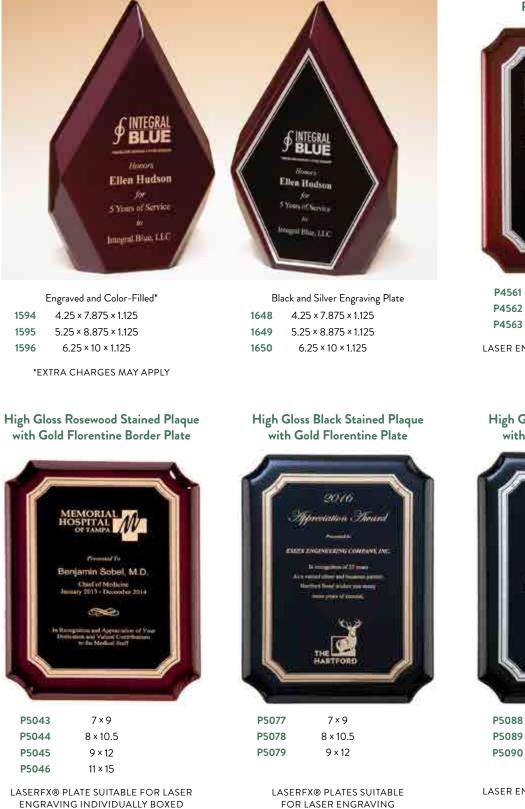

#### High Gloss Rosewood Diamonds

Silver Florentine Border with Textured Black Center on Rosewood **Piano-Finish Plaque** 

#### High Gloss Black Stained Plaque with Silver Florentine Plate

LASER ENGRAVABLE ALUMINUM PLATE

9 × 12

P3717 7×9 P3719 8 × 10.5 P3721 9 × 12 BRASS PLATED STEEL LASER FX.

P3757 P3758

P3756

| 7 x 9     | P4140 |
|-----------|-------|
| 8 x 10    | P4141 |
| 9 x 12    | P4142 |
| 10.5 x 13 | P4143 |
|           |       |

BRASS PLATED STEEL LASER FX.

P4151

P4152 P4153

1594

1595

1596

#### Rosewood Piano-Finish Plaques with Florentine Design Plates

8 × 10.5 9 × 12

BRASS PLATED STEEL LASER FX.

| P3741 | 7×9       |
|-------|-----------|
| 3742  | 8 × 10.5  |
| 3743  | 9 × 12    |
| 3744  | 10.5 × 13 |
| 3770  | 12 × 15   |

BRASS PLATED STEEL LASER FX.