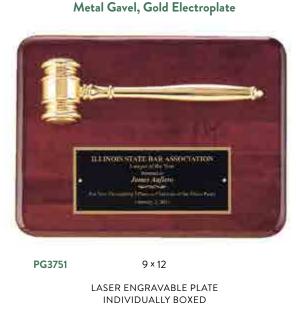

 PG2440
 10 × 13

 PG3408 (Not Shown/Maroon Velour)+
 10 × 13

LASER ENGRAVABLE PLATE

#### Metal Gavel, Gold Electroplate

 PG2442
 15 × 18

 PG3412 (Not Shown/Maroon Velour)+
 15 × 18

 LASER ENGRAVABLE PLATE

PG1687

LASER ENGRAVABLE PLATE GAVEL BAND NOT ENGRAVABLE

11 × 15

SOLID AMERICAN WALNUT. INDIVIDUALLY BOXED.