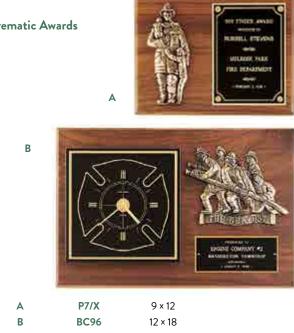

### Wexford Series

P3/X

| ford Series                                           | 0.875 INCH Diam |
|-------------------------------------------------------|-----------------|
| IN MEMORY OF<br>JOHN DANIELS<br>1962-1998             | A               |
| 9 × 12                                                |                 |
| LASER ENGRAVABLE PLATE                                | A               |
| Emergency Medical Award                               | В               |
|                                                       | Firematic Aw    |
| VOLUNTEER OF THE YEAR<br>MICIENTED TO<br>ANDREW GOULD | В               |
| Come P                                                |                 |
| FLORMAM PARK RESCUE SOUAD                             |                 |
|                                                       |                 |

P2930 9 × 12 LASER ENGRAVABLE PLATE

0.875 INCH Diameter