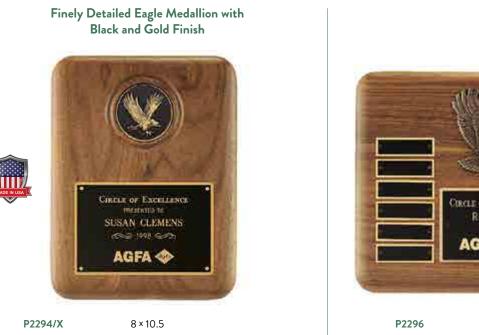

Finely Detailed Eagle Medallion with Black and Gold Finish, Made in the USA

P3168 5×7

LASER ENGRAVABLE PLATE

PLAQUES ARE INDIVIDUALLY BOXED.

#### INDIVIDUALLY BOXED.