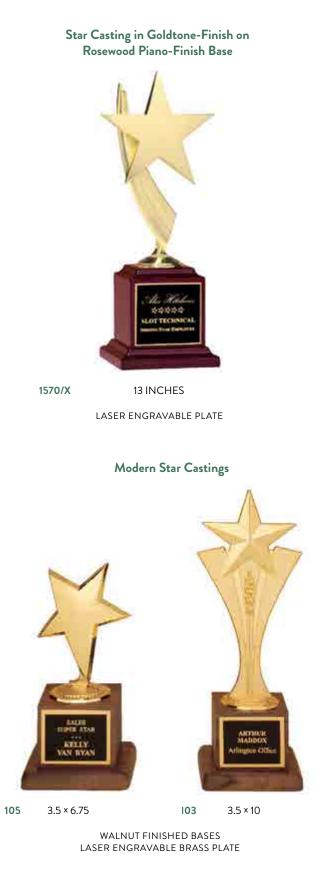

#### Star Casting with Gabled Points Goldtone-Finish on Rosewood Piano-Finish Plaque

LASER ENGRAVABLE PLATE

| 107 | Gold Metal          | 4×4 |
|-----|---------------------|-----|
| 125 | Chrome-Plated Metal | 4×4 |

#### Polished Metal Goldtone Star Castings on **Rosewood Piano-Finish Bases**

LASER ENGRAVABLE BLACK BRASS PLATE

ALL ITEMS ON THIS PAGE ARE GIFT BOXED.

PLAQUES ARE INDIVIDUALLY BOXED.