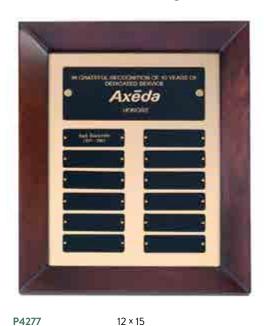

LASER ENGRAVABLE PLATE

LASER ENGRAVABLE PLATE CLOCKS SUPPLIED WITH LIFETIME GUARANTEED QUARTZ MOVEMENT

| P1696 | 9 × 12  | 12 Plates |
|-------|---------|-----------|
| P1697 | 11 × 15 | 24 Plates |

INDIVIDUAL PLATES 0.875 X 2.75 LASER ENGRAVABLE PLATES

P2910 11 × 15 12 Plates

INDIVIDUAL PLATES 1.5 X 3.75 LASER ENGRAVABLE PLATES