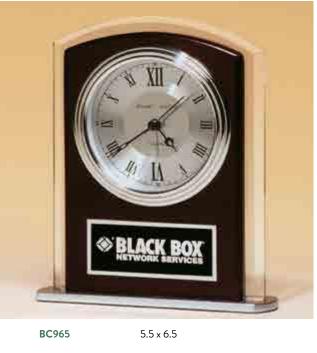

#### SILVER PLATED GIFTS AND AWARDS. CLASSIC ACHIEVER TROPHIES.

Black Mirror Plaque with Black Florentine Engraving Plate

P4422 P4423 9 × 12

LASERFX® PLATES SUITABLE FOR LASER ENGRAVING ONLY

American Walnut Plaque Black Engraving Plate with Gold Border WellCare