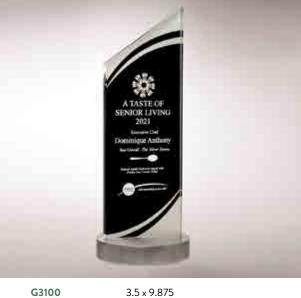

HIGH LUSTR™ IS FURNITURE-QUALITY FIBERBOARD WITH HIGH-GLOSS SPRAY FINISH.

-NEW -Rectangular Glass Award Black Silk Screened Glass with Black Piano-Finish Base

| G3170 | 5.25 × 7.875 |
|-------|--------------|
| G3171 | 6.25 × 8.875 |
| G3172 | 7.25 × 9.875 |