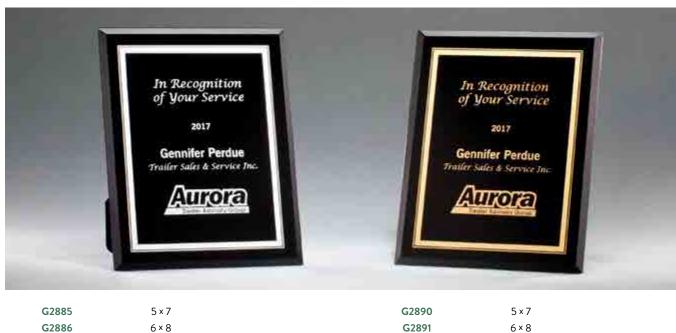

#### HIGH GLOSS PLAQUES WITH GOLDTONE METAL FRAME CASTINGS

Rosewood Stained Piano-Finish Plaque, Metal Gold Scroll Frame Casting with Black LaserFX Plate

P5473 11 × 15

#### Black High Gloss Plaque, Metal Gold Scroll Frame Casting with Black LaserFX Plate

P5479 10.5 × 13

Rosewood Stained Piano-Finish Plaque, Metal Gold Sunburst Frame Casting with Black LaserFX Plate

P5466 11 × 15