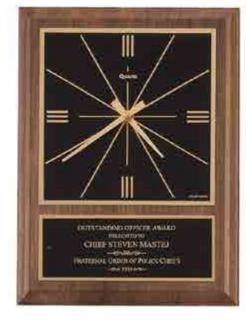

LASER ENGRAVABLE PLATE

LASER ENGRAVABLE PLATE CLOCKS SUPPLIED WITH LIFETIME GUARANTEED QUARTZ MOVEMENT

| P1696 | 9 × 12  | 12 Plates |
|-------|---------|-----------|
| P1697 | 11 × 15 | 24 Plates |

INDIVIDUAL PLATES 0.875 X 2.75 LASER ENGRAVABLE PLATES