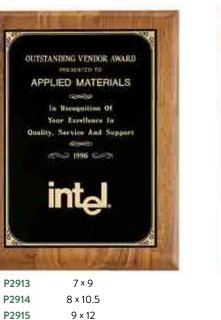

× 9

 P5336
 8 × 10

INDIVIDUALLY BOXED

#### Acrylic Plate with Printed Stained Glass Border on Natural Alder Wood Plaque



| P5322 | 7×9    |
|-------|--------|
| P5323 | 8 × 10 |
| P5324 | 9 × 12 |

INDIVIDUALLY BOXED

PLAQUES ARE INDIVIDUALLY BOXED.



#### Rosewood Piano-Finish Plaques with Florentine Design Borders



| P4450 | 7×9      |
|-------|----------|
| P4451 | 8 × 10.5 |
| P4452 | 9 × 12   |

BRASS PLATED STEEL. LASER FX.

#### Rosewood Piano-Finish Frames with Gold Metal Backgrounds and Florentine Design Borders



P4454 12 × 15 BRASS PLATED STEEL. LASER FX.



#### **Available in Five Sizes**



| P1088 | 5×7       |
|-------|-----------|
| P1089 | 7×8       |
| P1090 | 8 × 10.5  |
| P1091 | 9 × 12    |
| P1092 | 10.5 × 13 |
|       |           |

#### Black Brass Plate





P2925 P2926

# PLAQUES

### **Coventry Series** TRADITIONAL STYLE IN AMERICAN WALNUT

#### **Available in Three Sizes**



Sapphire P3462 7×8 P3463 8 × 10.5 P3464 9 × 12

LASERFX® PLATES SUITABLE FOR LASER ENGRAVING ONLY

#### Florentine with Black Textured Center



7.5 × 8.5

8.5 × 10

9.5 × 11.5

P1801

P1802

P1803

| 7×9      |
|----------|
| 8 × 10.5 |
| 9 × 12   |
| 11 × 14  |

LASERFX® PLATES SUITABLE FOR LASER ENGRAVING ONLY

### Marble Design & Airflyte<sup>®</sup> Series

Airflyte Plaque Available in

Three Sizes and Two Colors

DISTRICT SALES LEADER

AWARD

Presented in

**Central California** 

**Regional Office** 

For Outstanding Sales Growth

February 27, 1991

Sapphire



Airflyte Plaque Available in

**Three Sizes and Three Colors** 

VOLUNTEER AWARD

Presented to

Jo