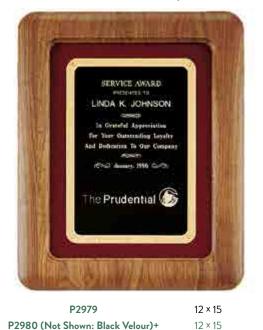

E PLATE |

#### Antique Bronze Plated Metal Frame Casting



P3747 10.5 × 13 LASER ENGRAVABLE PLATE



Antique Bronze Casting



P1873 14 × 17 P1874 (Not Shown: Black Velour)+ 14 × 17 LASER ENGRAVABLE PLATE

#### Rosewood Stained Piano-Finish Plaque, Gold Scroll Frame Casting with Black LaserFX Plate



P5473 11 × 15

LASERFX® PLATES SUITABLE FOR LASER ENGRAVING ONLY

INDIVIDUALLY BOXED.

### Manchester Series

#### ANTIQUE BRONZE FINISHED METAL FRAMES, AMERICAN WALNUT PLAQUES

#### Antique Bronze Casting



| P1433                                   | 11 × 15 |
|-----------------------------------------|---------|
| P863 (Not Shown: Brushed Brass Plates)+ | 11 × 15 |

#### LASER ENGRAVABLE BRASS PLATE

#### Florentine Plate with Black Textured Center on Maroon Velour in an Airflyte Frame



LASERFX® PLATES SUITABLE FOR LASER ENGRAVING ONLY

# Airflyte<sup>®</sup> Collection



### PRECISION MADE, SOLID AMERICAN WALNUT PLAQUES



P1438

BLACK BRASS LASER ENGRAVABLE PLATE

#### Solid Walnut Frame with Gold Trim, Black Velour Background



12 × 14 P1983 P1984 13 × 16

LASER ENGRAVABLE PLATE

Antique Bronze Casting, One Piece Construction, No Mitred Corners



P2984 14 × 17 LASER ENGRAVABLE PLATE

#### Antique Bronze Casting, High Quality Phoenix Frame Casting on a Solid Walnut Plaque Board



LASER ENGRAVABLE PLATE



#### Black Stained Piano-Finish Plague, Black and Gold Embossed Back-plate with Black Brass Engraving Plate



P3930 11 × 14 LASER ENGRAVABLE PLATE

#### Piano-Finish Plaque, Black and Gold Embossed Back Plate with Black Brass Engraving Plate



P3821 11 × 14

LA