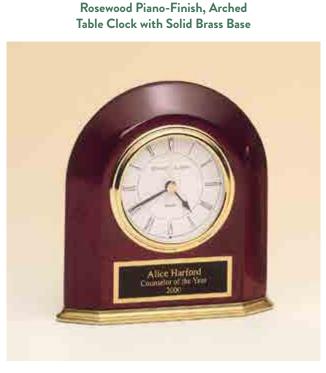

Crystal Clock

BC962 3.875 × 4.875 1.25 INCH THICK OPTICAL CRYSTAL CLOCK MOVEMENT GUARANTEED FOR LIFE