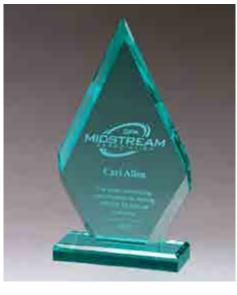

#### Apex Series Glass Award

|       | Overall Size | Engraving Size |
|-------|--------------|----------------|
| G2605 | 5 × 7.25     | 5×7            |
| G2606 | 6 × 8.25     | 6 × 8          |
| G2607 | 7 × 9.25     | 7×9            |