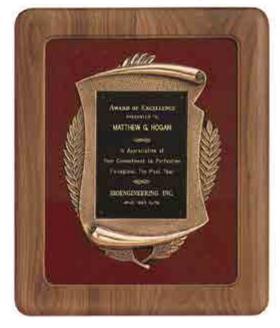

#### HIGH GLOSS PLAQUES WITH GOLDTONE METAL FRAME CASTINGS

Rosewood Stained Piano-Finish Plaque, Metal Gold Scroll Frame Casting with Black LaserFX Plate

P5473 11 × 15

#### Rosewood Stained Piano-Finish Plaque, Gold Scroll Frame Casting with Black LaserFX Plate

P5473 11 × 15

LASERFX® PLATES SUITABLE FOR LASER ENGRAVING ONLY

INDIVIDUALLY BOXED.