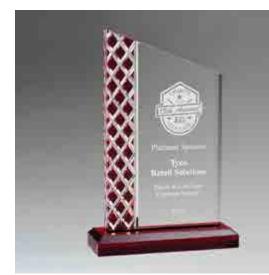

HIGH LUSTR™ IS FURNITURE-QUALITY FIBERBOARD WITH HIGH-GLOSS SPRAY FINISH.

-NEW -Rectangular Glass Award Black Silk Screened Glass with Black Piano-Finish Base

| G3170 | 5.25 × 7.875 |
|-------|--------------|
| G3171 | 6.25 × 8.875 |
| G3172 | 7.25 × 9.875 |

0.375 INCH THICK CLEAR GLASS PACKAGING AS SHOWN ON PAGE 66

-NEW -Multi-Colored Art Glass Droplet

**2311** 4 × 10

LASER ENGRAVABLE ALUMINUM PLATE

ART GLASS AWARDS ARE HAND MADE, AIR BUBBLES AND COLOR VARIATIONS ARE COMMON. SUPPLIED WITH PADDED, SATIN-LINED GIFT BOXES. SEE PAGE 64. SILK SCREENED GLASS - LASER ENGRAVE ONLY.