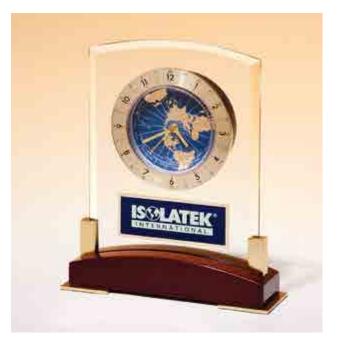

Hand Movement

Engraving Plate: 5 x 7

LASER ENGRAVABLE PLATE



5.625 x 5.875 x 1.625 BC858 LASER ENGRAVABLE PLATE

High Gloss Rosewood-Finish Clock, Diamond-Spun Dial and Three Hand Movement Blue Marbleized Acrylic Clock with Polished Silver Base and Matching Blue and Silver Engraving Plate



BC980+ 3.875 x 4.75 x 1.75 LASER ENGRAVABLE ALUMINUM PLATE +LIMITED LIABILITY IN 2024

Beveled Glass with Wood Accent, Silver Bezel and Dial, Three Hand Movement



LASER ENGRAVABLE PLATE



LASER ENGRAVABLE ALUMINUM PLATE





BC872 6 x 7.75 LASER ENGRAVABLE BRASS PLATE

Arch Clock with Glass Upright and Rosewood Piano-Finish Post and Base



BC919 7.5 x 7.875

LASER ENGRAVABLE BRASS PLATE

## Airflyte<sup>®</sup> Clock & Gift Collection

## Glass Clock with World Time Dial on Piano-Finish Base



BC1020 6 x 7.75

LASER ENGRAVABLE ALUMINUM PLATE

## Glass Clock, Brushed Aluminum Panel, White Dial



BC65

7.25 x 4.875 x 2

## LASER ENGRAVABLE ALUMINUM PLATE

## CLOCKS SUPPLIED WITH LIFETIME GUARANTEED QUARTZ MOVEMENTS. BATTERIES INCLUDED. INDIVIDUALLY GIFT BOXED.

Rosewood Piano-Finish, Brass Base Diamond-Spun Dial, Three Hand Movement, Black Brass Engraving Plate Supplied Unattached

## Glass Clock with Rosewood High Gloss Base



В

BC46

**A BC48** 4 x 7.625

LASER ENGRAVABLE PLATE

Versatile Clock, Two Engraving Plates to Accommodate Extra Copy



4 x 5



**BC3** 6.75 x 8.5 x 1.625

LASER ENGRAVABLE PLATE

**BC19** 6.75 x 8.5 x 1.625

LASER ENGRAVABLE PLATE PHOTO SIZE: 4 X 6



BC1028 6.625 x 6.5

Cherry Finish Clock with Three-hand Movement Wall Mount or Shelf Stand

BC1014