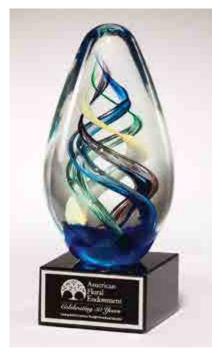

Flamed Shaped Art Glass Award Teal and Green with Gold Metallic Accent

2300 4.375 × 11.5 LASER ENGRAVABLE ALUMINUM PLATE

Zenith Series Clear Glass Award with Prism-Effect Base

3.375 × 8.75 G3137 3.625 × 9.625 G3138 G3139 4.125 × 10.625 0.375 INCH THICK CLEAR GLASS Egg Shaped Art Glass Award Blue and Green Helix

2302 2.625 × 6.5 LASER ENGRAVABLE ALUMINUM PLATE

Art Glass Twist Blue and Teal with Gold Metallic Accent

2.625 × 8.75

LASER ENGRAVABLE ALUMINUM PLATE

Victory Art Glass Award on Clear Glass Base

2299 3.25 x 12.25 THIS AWARD IS HAND-MADE, HEIGHTS WILL VARY