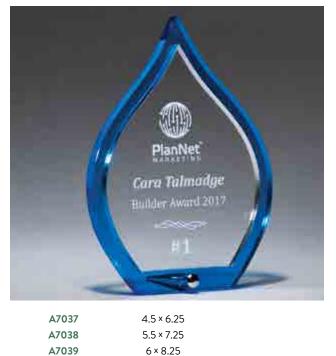

#### Apex Series Glass Award

|       | Overall Size | Engraving Size |
|-------|--------------|----------------|
| G2605 | 5 × 7.25     | 5×7            |
| G2606 | 6 × 8.25     | 6 × 8          |
| G2607 | 7 × 9.25     | 7×9            |