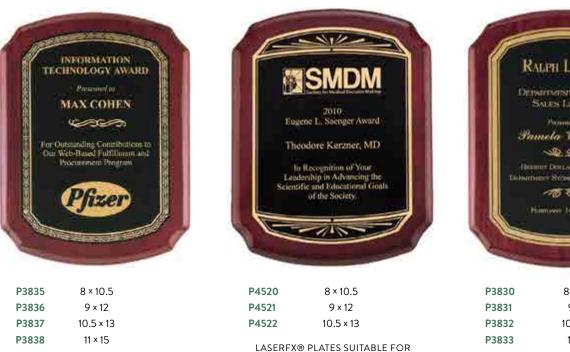

#### Rosewood Piano-Finish Plaques with Florentine Design Plates

LASER ENGRAVING ONLY.

|         | that i contract                                 |    |
|---------|-------------------------------------------------|----|
|         | WITMENT STORES                                  |    |
|         | SALES LEADER                                    |    |
|         | Vitermet &                                      |    |
| 3n      | mola Verlaine                                   |    |
|         | S. 24                                           |    |
|         | nun Dorzwy Volume im<br>norf Strong Salat (2001 |    |
| Labyset |                                                 |    |
|         | 70.00                                           |    |
|         | tilimawii 16, 2005                              | l. |
|         |                                                 | Ċ. |
|         |                                                 | à  |
| 1       |                                                 | 7  |
|         |                                                 |    |
|         |                                                 |    |
| P3830   | 8 × 10.5                                        |    |
| P3831   | 9 × 12                                          |    |
| P3832   | 10.5 × 13                                       |    |
| P3833   | 11 × 15                                         |    |
|         |                                                 |    |

LASERFX® PLATES SUITABLE FOR LASER ENGRAVING ONLY.

8 × 10.5

9 × 12

LASERFX® PLATES SUITABLE FOR

LASER ENGRAVING ONLY.

P4121

P4122

P3816 P3817 P3818 P3819