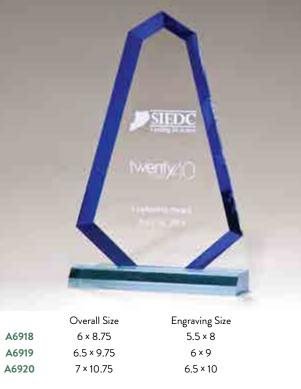

## Arrow Series (Jade Only)

|       | Overall Size  | Engraving Size |
|-------|---------------|----------------|
| A6510 | 7.125 × 8.75  | 6×8            |
| A6512 | 8.125 × 9.75  | 7×9            |
| A6514 | 9.125 × 11.25 | 8 × 10.5       |
|       |               |                |