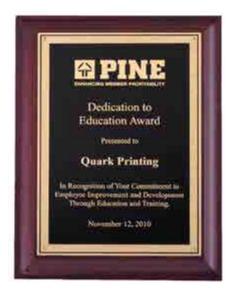

#### HIGH GLOSS PLAQUES WITH GOLDTONE METAL FRAME CASTINGS

Rosewood Stained Piano-Finish Plaque, Metal Gold Scroll Frame Casting with Black LaserFX Plate

P5473 11 × 15

#### Black High Gloss Plaque, Metal Gold Scroll Frame Casting with Black LaserFX Plate

P5479 10.5 × 13

Rosewood Stained Piano-Finish Plaque, Metal Gold Sunburst Frame Casting with Black LaserFX Plate

P5466 11 × 15

#### Black High Gloss Plaque, Metal Gold Sunburst Frame Casting with Black LaserFX Plate

P5470 11 × 15

Rosewood Stained Piano-Finish Airflyte Frame with Antique Bronze Casting on Brush Gold Metal Background

#### Rosewood Stained Piano-Finish Plaque, Gold Scroll Frame Casting with Black LaserFX Plate

P5473 11 × 15

LASERFX® PLATES SUITABLE FOR LASER ENGRAVING ONLY

INDIVIDUALLY BOXED.