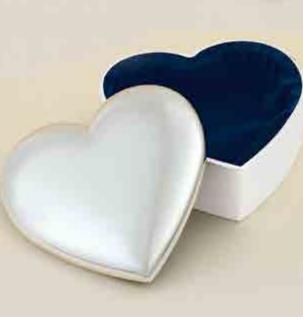

Finish Case, Metal Goldtone Knobs and Velour Lined Lid



BC948

3.5 x 3.5 x 2.875 LASER ENGRAVABLE PLATE

CLOCKS SUPPLIED WITH LIFETIME GUARANTEED QUARTZ MOVEMENTS. BATTERIES INCLUDED. INDIVIDUALLY GIFT BOXED.

## Airflyte<sup>®</sup> Gift Collection

Silver Key Rings with Maplewood Inserts



 A
 PK362
 0.875 x 1.25

 B
 PK345
 1.125 x 1.5

MAPLEWOOD IS LASER ENGRAVABLE

ACenter Front, Bress Back

Leather Key Rings

 PK99
 1.5 Diameter

 PK6131
 1.375 x 3.375

LASER ENGRAVABLE

Taupe Leather Gift Set Pen and Key Ring



**PKC6427** TAUPE LEATHER LASER ENGRAVES BLACK. TWO-PIECE GIFT BOX.

Silver Plated Heart-Shaped Box



PK91 1 x 2.5 GOLD PLATED BOOKMARK



A (11-Function Pocket Knife, Stainless Steel) KN30 B (4-Function Pocket Knife with Wood Panel) KN20

Α

R

0.75 x 3.5 0.625 x 2.25



NO LONGER AVAILABLE

INDIVIDUALLY GIFT BOXED.

## **Bristol Series**

## Polished Silver Keyrings with Matte Silver Engravable Inserts



A (Heart) B (Oval) C (Oval) 1.25 x 2.5 1 x 3.25 1.25 x 3

INDIVIDUALLY GIFT BOXED

PK10

PK12

PK16

## Polished Silver Star Keyring, Polished Silver Star Business Card Holder and Matte Silver Business Card Case



| Α | PK26 | 1.875 x 3  |
|---|------|------------|
| С | PK24 | 2.5 x 3.75 |

117

## Gift Collection

## **Chrome Plated Key Rings**



LASER ENGRAVABLE BLACK ALUMINUM INSERT COPY WILL SHOW THROUGH AS SILVER

Prism-Effect Chrome Plated Key Ring with Blue Marbleized Leather



PK33 1 x 3.25

> BLUE MARBLEIZED LEATHER LASER ENGRAVES SILVER. GIFT BOXED.

## Art Glass Decorated Key Rings



POLISHED BACK SUITABLE FOR DIAMOND-DRAG ENGRAVING

##