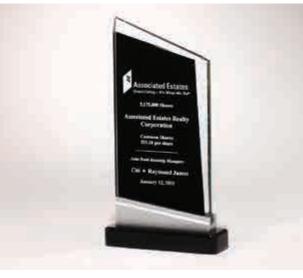

#### -NEW -Apex Series Glass Award

| G3164 | 6.25 × 9.125 |
|-------|--------------|
| G3165 | 6.625 × 10   |
| G3166 | 7 × 11       |

0.5 INCH THICK JADE GLASS

LASER ENGRAVABLE ALUMINUM PLATE