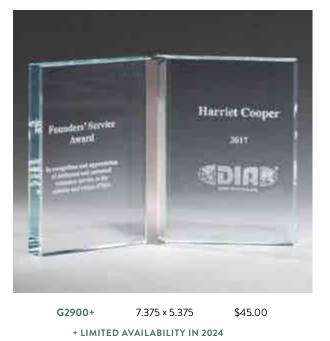

## Clear Glass Book Award and Book Award

7×9

G2887

Free Standing Glass Award with High Gloss Rosewood Accent and Silver Star

7×9

3/16" THICK CLEAR GLASS. INDIVIDUALLY GIFT BOXED. GLASS AWARDS ARE SUITABLE FOR LASER ENGRAVING OR SAND ETCHING. DUE TO ITS SIZE THIS ITEM IS SHIPPED UNASSEMBLED. PACKAGING AS SHOWN ON PG 66