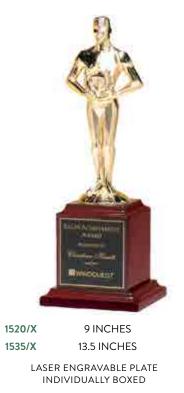

LASERFX© PLATE SUITABLE FOR LASER ENGRAVING

Cast Metal Classic Achiever Hand Polished with Goldtone-Finish on Black Piano-Finish Base

1581/X 11 INCHES

FLEXI-BRASS SELF-ADHESIVE PLASTIC PLATE COMPATIBLE WITH LASER OR ROTARY ENGRAVERS

370 8.5 INCHES INDIVIDUALLY BOXED

1190/X 7.25 10.75 1290/X

> LASER ENGRAVABLE PLATE INDIVIDUALLY BOXED