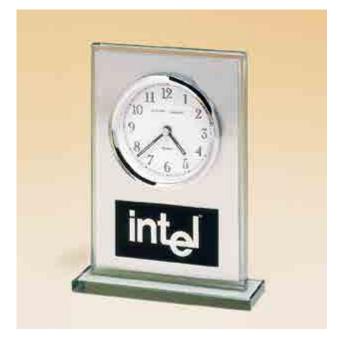

HIGH LUSTR™ IS FURNITURE-QUALITY FIBERBOARD WITH HIGH-GLOSS SPRAY FINISH.

-NEW -Rectangular Glass Award Black Silk Screened Glass with Black Piano-Finish Base

| G3170 | 5.25 × 7.875 |
|-------|--------------|
| G3171 | 6.25 × 8.875 |
| G3172 | 7.25 × 9.875 |

0.375 INCH THICK CLEAR GLASS PACKAGING AS SHOWN ON PAGE 66

-NEW -Multi-Colored Art Glass Droplet

**2311** 4 × 10

LASER ENGRAVABLE ALUMINUM PLATE

ART GLASS AWARDS ARE HAND MADE, AIR BUBBLES AND COLOR VARIATIONS ARE COMMON. SUPPLIED WITH PADDED, SATIN-LINED GIFT BOXES. SEE PAGE 64. SILK SCREENED GLASS - LASER ENGRAVE ONLY.