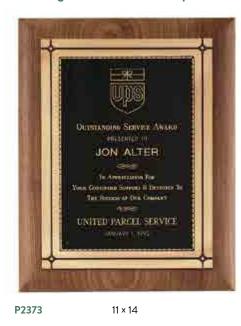

g



| P1433                                   | 11 × 15 |
|-----------------------------------------|---------|
| P863 (Not Shown: Brushed Brass Plates)+ | 11 × 15 |

#### LASER ENGRAVABLE BRASS PLATE

#### Florentine Plate with Black Textured Center on Maroon Velour in an Airflyte Frame



LASERFX® PLATES SUITABLE FOR LASER ENGRAVING ONLY

# Airflyte<sup>®</sup> Collection



### PRECISION MADE, SOLID AMERICAN WALNUT PLAQUES



P1438

BLACK BRASS LASER ENGRAVABLE PLATE

#### Solid Walnut Frame with Gold Trim, Black Velour Background



12 × 14 P1983 P1984 13 × 16

LASER ENGRAVABLE PLATE

Antique Bronze Casting, One Piece Construction, No Mitred Corners



P2984 14 × 17 LASER ENGRAVABLE PLATE

#### Antique Bronze Casting, High Quality Phoenix Frame Casting on a Solid Walnut Plaque Board



LASER ENGRAVABLE PLATE



#### Black Stained Piano-Finish Plague, Black and Gold Embossed Back-plate with Black Brass Engraving Plate



P3930 11 × 14 LASER ENGRAVABLE PLATE

#### Piano-Finish Plaque, Black and Gold Embossed Back Plate with Black Brass Engraving Plate



P3821 11 × 14

LASER ENGRAVABLE PLATE

SOLID BRASS ENGRAVING PLATES. INDIVIDUALLY BOXED.

SOLID BRASS PLATES. INDIVIDUALLY BOXED.



# Airflyte<sup>®</sup> Premium Series

Black Stained Piano-Finish Plaque, Antique Silver Finished Frame Casting with Black Aluminum Engraving Plate



P3932

10.5 × 13

LASER ENGRAVABLE ALUMINUM PLATE

#### Piano-Finish Plaque, Antique Bronze Finished Frame Casting with Black Brass Engraving Plate



10.5 × 13 P3823 P3825 (Not Shown: Black Piano-Finish Plaque) 10.5 × 13

LASER ENGRAVABLE PL