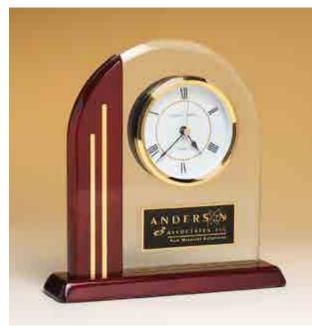

834

5.375 x 4.25 x 1.875

LASER ENGRAVABLE PLATE ENGRAVING PLATE: 3 X 4.25

Large Book Clock, Hand-Rubbed, Rich Mahogany-Finish, Diamond-Spun Dial with Three Hand Movement

Engraving Plate: 5 x 7

LASER ENGRAVABLE PLATE



5.625 x 5.875 x 1.625 BC858 LASER ENGRAVABLE PLATE

High Gloss Rosewood-Finish Clock, Diamond-Spun Dial and Three Hand Movement Blue Marbleized Acrylic Clock with Polished Silver Base and Matching Blue and Silver Engraving Plate



BC980+ 3.875 x 4.75 x 1.75 LASER ENGRAVABLE ALUMINUM PLATE +LIMITED LIABILITY IN 2024

Beveled Glass with Wood Accent, Silver Bezel and Dial, Three Hand Movement



LASER ENGRAVABLE PLATE



LASER ENGRAVABLE ALUMINUM PLATE





BC872 6 x 7.75 LASER ENGRAVABLE BRASS PLATE

Arch Clock with Glass Upright and Rosewood Piano-Finish Post and Base



BC919 7.5 x 7.875

LASER ENGRAVABLE BRASS PLATE

## Airflyte<sup>®</sup> Clock & Gift Collection

## Glass Clock with World Time Dial on Piano-Finish Base



BC1020 6 x 7.75

LASER ENGRAVABLE ALUMINUM PLATE

## Glass Clock, Brushed Aluminum Panel, White Dial



BC65

7.25 x 4.875 x 2

## LASER ENGRAVABLE ALUMINUM PLATE

## CLOCKS SUPPLIED WITH LIFETIME GUARANTEED QUARTZ MOVEMENTS. BATTERIES INCLUDED. INDIVIDUALLY GIFT BOXED.

Rosewood Piano-Finish, Brass Base Diamond-Spun Dial, Three Hand Movement, Black Brass Engraving Plate Supplied Unattached

## Glass Clock with Rosewood High Gloss Base



В

BC46

**A BC48** 4 x 7.625

LASER ENGRAVABLE PLATE

Versatile Clock, Two Engraving Plates to Accommodate Extra Copy



4 x 5



**BC3** 6.75 x 8.5 x 1.625

LASER ENGRAVABLE PLATE

**BC19** 6.75