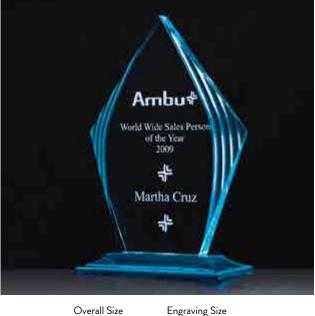

## Peak Award (Jade Only) Aluminum Base, Goldtone-Finish

A6500

Overall Size 9.5 × 11.5

Upright Size 6.5 × 11

0.5 INCH THICK JADE ACRYLIC PEAK SERIES SUPPLIED WITH GIFT BOX