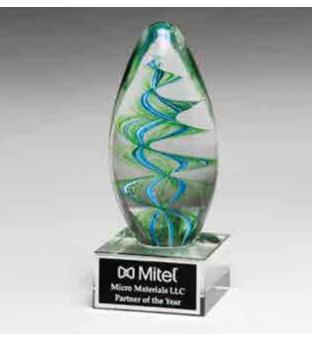

#### Colorful Egg-Shaped Art Glass Award with Clear Base

2220 3 × 10 LASER ENGRAVABLE ALUMINUM PLATE

Blue and Black Teardrop

Shaped Art Glass Award

2235 2.625 × 6 LASER ENGRAVABLE ALUMINUM PLATE

Teardrop-Shaped Art Glass Award on Black Glass Base