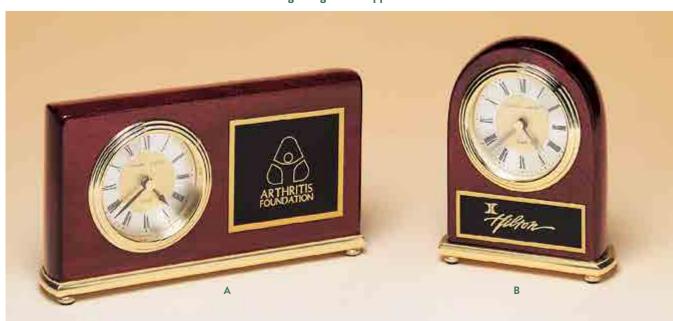

#### HIGH GLOSS PLAQUES WITH GOLDTONE METAL FRAME CASTINGS

Rosewood Stained Piano-Finish Plaque, Metal Gold Scroll Frame Casting with Black LaserFX Plate

P5473 11 × 15

#### Black High Gloss Plaque, Metal Gold Scroll Frame Casting with Black LaserFX Plate

P5479 10.5 × 13

Rosewood Stained Piano-Finish Plaque, Metal Gold Sunburst Frame Casting with Black LaserFX Plate

P5466 11 × 15

#### Black High Gloss Plaque, Metal Gold Sunburst Frame Casting with Black LaserFX Plate

P5470 11 × 15

Rosewood Stained Piano-Finish Airflyte Frame with Antique Bronze Casting on Brush Gold Metal Background