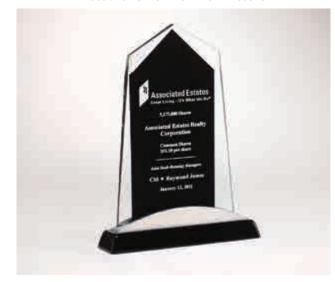

#### -NEW -Apex Series Glass Award

| G3164 | 6.25 × 9.125 |
|-------|--------------|
| G3165 | 6.625 × 10   |
| G3166 | 7 × 11       |

0.5 INCH THICK JADE GLASS

LASER ENGRAVABLE ALUMINUM PLATE