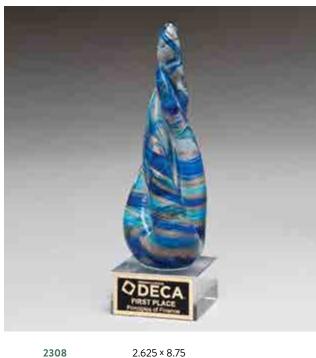

0.375 INCH THICK CLEAR GLASS PACKAGING AS SHOWN ON PAGE 66

-NEW -Multi-Colored Art Glass Droplet

**2311** 4 × 10

LASER ENGRAVABLE ALUMINUM PLATE

ART GLASS AWARDS ARE HAND MADE, AIR BUBBLES AND COLOR VARIATIONS ARE COMMON. SUPPLIED WITH PADDED, SATIN-LINED GIFT BOXES. SEE PAGE 64. SILK SCREENED GLASS - LASER ENGRAVE ONLY.