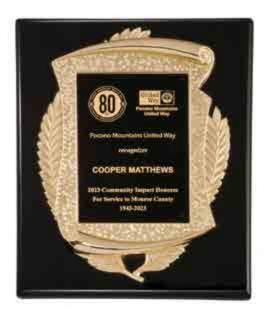

#### HIGH GLOSS PLAQUES WITH GOLDTONE METAL FRAME CASTINGS

Rosewood Stained Piano-Finish Plaque, Metal Gold Scroll Frame Casting with Black LaserFX Plate

P5473 11 × 15

#### Black High Gloss Plaque, Metal Gold Scroll Frame Casting with Black LaserFX Plate

P5479 10.5 × 13

Rosewood Stained Piano-Finish Plaque, Metal Gold Sunburst Frame Casting with Black LaserFX Plate

P5466 11 × 15

#### Black High Gloss Plaque, Metal Gold Sunburst Frame Casting with Black LaserFX Plate

P5470 11 × 15

Rosewood Stained Piano-Finish Airflyte Frame with Antique Bronze Casting on Brush Gold Metal Background

14 × 17 P3975 LASER ENGRAVABLE BRASS PLATE

#### Rosewood Stained Piano-Finish Plaque, Antique Bronze Finish Frame Casting with Black Brass Engraving Plate

P4137

LASER ENGRAVABLE PLATE