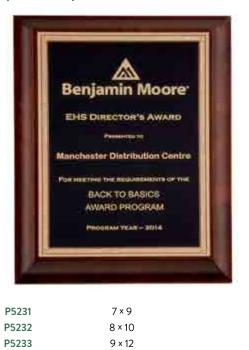

#### Rosewood Stained Piano-Finish Plaque, Gold Scroll Frame Casting with Black LaserFX Plate

P5473 11 × 15

LASERFX® PLATES SUITABLE FOR LASER ENGRAVING ONLY

INDIVIDUALLY BOXED.