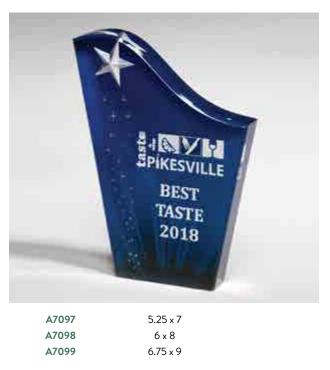

--|
| A6873 | 5 × 6.5 | 3.375 × 5.375  |
| A6874 | 5 × 7.5 | 3.375 × 6.375  |
| A6875 | 5 × 8.5 | 3.375 × 7.375  |



Double Zenith Acrylic with Red Mirror Base



A7077 7 x 9.5

PEEL AND STICK, NO GLUING REQUIRED 0.5 INCH THICK CLEAR ACRYLIC



ALL INDIVIDUALLY GIFT BOXED.

Acrylic Awards

## Freestanding Iceberg Acrylic with Gold Accent



2.75 x 6 2.0 INCH THICK CLEAR ACRYLIC. +LIMITED AVAILABILITY IN 2024.



Diamond Series Acrylic with Blue Accent



| A7118 | 6 x 7 |
|-------|-------|
| A7119 | 7 x 8 |
| A7120 | 8 x 9 |

PEEL AND STICK, NO GLUING REQUIRED

— NEW— Diamond Series Clear Acrylic with Gold Accent



| A7210 | 6 x 7 |
|-------|-------|
| A7211 | 7 x 8 |
| A7212 | 8 x 9 |

PEEL AND STICK, NO GLUE REQUIRED





0.75 INCH THICK ACRYLIC

## Freestanding Shooting Star Acrylic



1.0 INCH THICK CLEAR ACRYLIC





A6730 5 x 4.75 0.75 INCH THICK FREESTANDING ACRYLIC

## Flame Series with Red Accented Upright and Base



|       | Overall Size | Engraving Size |
|-------|--------------|----------------|
| A6833 | 5.125 × 7.75 | 3.5 × 7        |
| A6834 | 5.875 × 8.75 | 4 × 8          |
| A6835 | 6.75 × 9.75  | 4.5×9          |
|       |              |                |

0.75 INCH THICK CLEAR ACRYLIC

Acrylic Awards

## Flame Series Clear Acrylic on Black and Gold Metal Base



A6810

Overall Size 4 × 9.75 Upright Size 4 x 9

### 0.375 INCH THICK CLEAR ACRYLIC

## Flame Series with Blue Accented Upright and Base



A6727 A6728 A6729 5.125 × 7.75 5.875 × 8.75 6.75 × 9.75 Engraving Size 3.5 × 7 4 × 8 4.5 × 9

0.75 INCH THICK CLEAR ACRYLIC

## Flame Series Jade Acrylic A