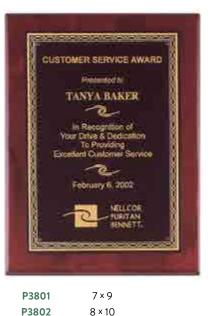

#### High Gloss Rosewood Diamonds

Silver Florentine Border with Textured Black Center on Rosewood **Piano-Finish Plaque** 

P5372

Blue Marble with Silver Florentine Border on Black High Lustr Plaque

9 × 12

Florentine Border with Textured Black Center on Rosewood Piano-Finish Plaque

| P5007 | 7×9     |
|-------|---------|
| P5008 | 8 × 10  |
| P5009 | 9 × 12  |
| P5010 | 11 × 14 |

LASERFX® PLATE FOR LASER ENGRAVING