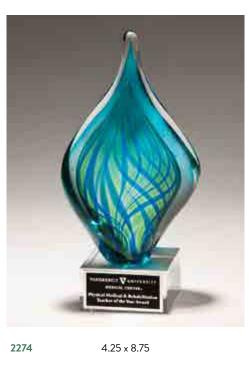

0.375 INCH THICK CLEAR GLASS PACKAGING AS SHOWN ON PAGE 66

-NEW -Multi-Colored Art Glass Droplet

**2311** 4 × 10

LASER ENGRAVABLE ALUMINUM PLATE

ART GLASS AWARDS ARE HAND MADE, AIR BUBBLES AND COLOR VARIATIONS ARE COMMON. SUPPLIED WITH PADDED, SATIN-LINED GIFT BOXES. SEE PAGE 64. SILK SCREENED GLASS - LASER ENGRAVE ONLY.