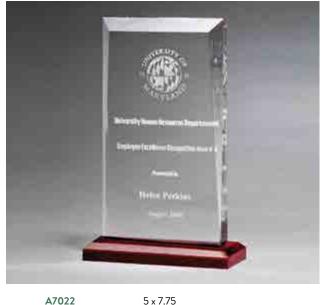

#### -NEW -Apex Series Glass Award

| G3164 | 6.25 × 9.125 |
|-------|--------------|
| G3165 | 6.625 × 10   |
| G3166 | 7 × 11       |

0.5 INCH THICK JADE GLASS

LASER ENGRAVABLE ALUMINUM PLATE