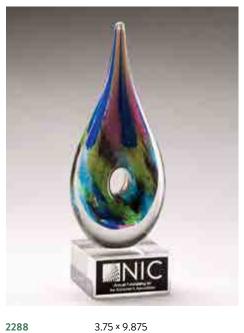

0.375 INCH THICK CLEAR GLASS PACKAGING AS SHOWN ON PAGE 66

-NEW -Multi-Colored Art Glass Droplet

**2311** 4 × 10

LASER ENGRAVABLE ALUMINUM PLATE

ART GLASS AWARDS ARE HAND MADE, AIR BUBBLES AND COLOR VARIATIONS ARE COMMON. SUPPLIED WITH PADDED, SATIN-LINED GIFT BOXES. SEE PAGE 64. SILK SCREENED GLASS - LASER ENGRAVE ONLY.