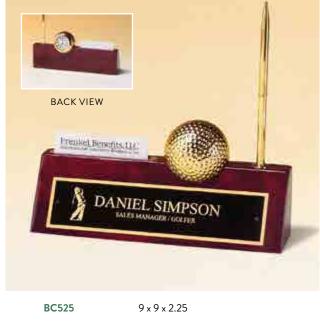

* 



LASER ENGRAVABLE PLATE



 A
 572 (Rosewood Piano-Finish)
 9.5 x 2.5 x 2

 B
 556 (Black Piano-Finish)
 9.5 x 2.5 x 2

LASER ENGRAVABLE PLATE

## Airflyte<sup>®</sup> Gift Collection

Rosewood and Black Piano-Finish Nameplates with Acrylic Engraving Plate and Two Silver Posts



A 591 B 598 9.25 x 2.125 9.25 x 2.125

## Rosewood Piano-Finish Nameplate with Gold Metal Accents



588

10.625 x 2.75 x 2.5

LASER ENGRAVABLE PLATE



502 4.5 x 3.875 LASER ENGRAVABLE PLATE

Rosewood Piano Finish Pen Set with Silver Aluminum Accents



PS8111 6.5 x 7.375 LASER ENGRAVABLE ALUMINUM PLATE Double Pen, Set on Piano-Finish Rosewood Base



 503
 3.75 x 9

 LASER ENGRAVABLE BRASS PLATE INCLUDED

## Goldtone Metal Golfball Clock on Rosewood Piano-Finish Nameplate with Business Card Holder and Pen



LASER ENGRAVABLE BRASS PLATE

Rosewood Finish Business Card Box



**B425** 4.375 x 2.875 x 1.25

LASER ENGRAVABLE PLATE. LASER ENGRAVING FOR ILLUSTRATION ONLY, CHECK WITH YOUR LOCAL DEALER FOR AVAILABILITY

Rosewood Piano-Finish Jewelry Boxes with Beige Felt Lining



| B415 | 5.625 x 4.375 x 2.25 |
|------|----------------------|
| B418 | 7 x 5 x 2.75         |

LASER ENGRAVABLE PLATE

## Executive Series boxes and desk accessories

## Red Acrylic Jewelry Box with Ornate Design



**B701** 3.75 x 3.75 x 2

## LASER ENGRAVABLE BRASS PLATE

## Hand Rubbed Mahogany-Finish Case, Metal Goldtone Knobs and Velour Lined Lid



BC948

3.5 x 3.5 x 2.875 LASER ENGRAVABLE PLATE

CLOCKS SUPPLIED WITH LIFETIME GUARANTEED QUARTZ MOVEMENTS. BATTERIES INCLUDED. INDIVIDUALLY GIFT BOXED.

## Airflyte<sup